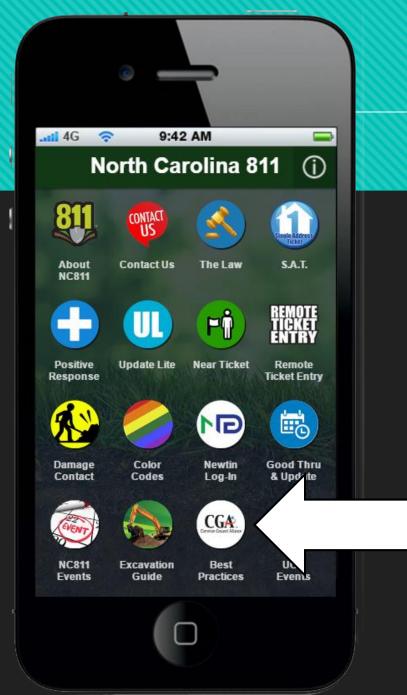

### REMOTE TICKET ENTRY

RTE Tip: It is the excavators responsibility to specify the type of proposed excavation or demolition operation to be conducted when creating a New dig ticket.

New

**Rxmit** 

**DMarks** 

#### **Best Practices**

This button is linked to the Common Ground Alliance website's Best Practices guide.

The CGA identified and validated over 130 "best practices" to enhance safety and prevent damages to underground facilities.