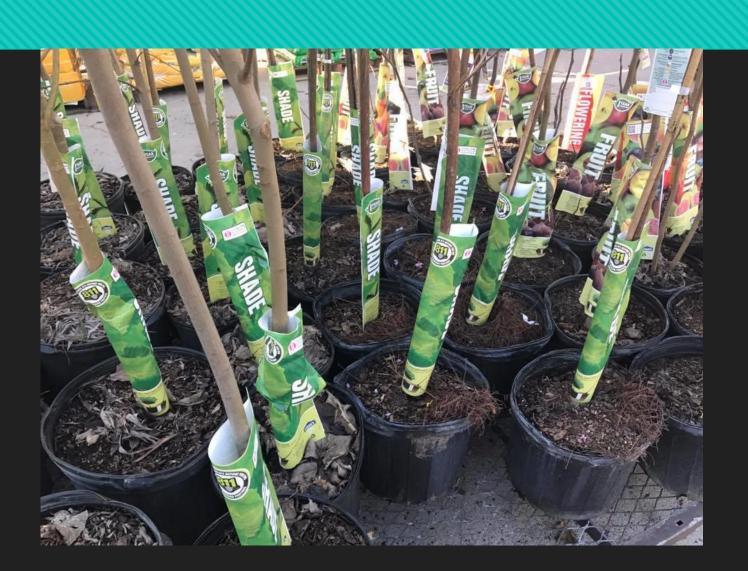

#### 811 Partners with Lowe's

We have exciting news!
811 and Lowe's have
collaborated to share the
Call Before You Dig message
on their tree wraps. Visit any
Lowe's store nationwide at
1,840 locations.

#811Lowes

1.5 Million tree wraps

Like and follow us on:

Thank you for your time and attention. You can get a PDF copy of this presentation on www.ncucc.org

Use the UCC Issues form to voice your concerns to both local and state level UCC meetings in North Carolina. Available on both the NCUCC website and the NC811 app.