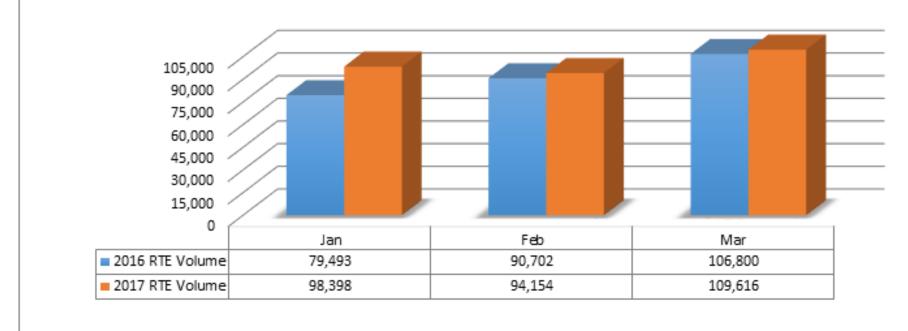

### **Remote Ticket Entry**

| Total Tkt Summary            | 172,850 |
|------------------------------|---------|
| In-House Tkt Summary         | 63,234  |
| RTE Ticket Summary; incl. UL | 109,616 |
| RTE Ticket Summary; excl. UL | 92,711  |
| RTE % Volume; excl. UL       | 53.64%  |
| RTE % Volume                 | 63.42%  |

#### RTE Volume 2017 vs 2016