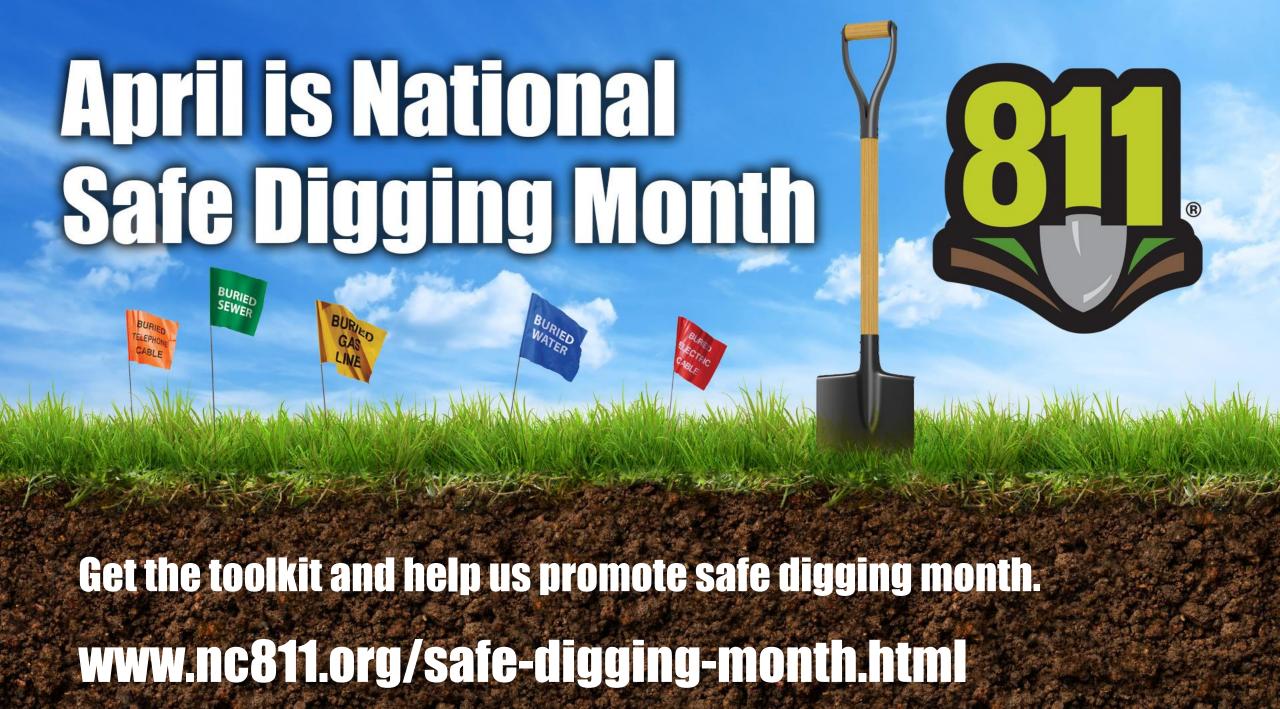

|                  |     |
|                  |                      |                                  |                  |     |
|                  |                      |                                  |                  |     |
|                  |                      |                                  |                  |     |
|                  |                      |                                  |                  |     |
|                  |                      |                                  |                  |     |
|                  |                      |                                  | •                |     |
|                  |                      |                                  |                  |     |



Blue Ridge UCC

**April 2017** 



## Excavator Testimonial

## NCUCC 75<sup>th</sup> Anniversary

NCUCC Playing Cards & T-Shirts are here! Get yours now.





### **Locate Requests & Transmissions**

Mar. 2017 vs 2016

YTD Totals 2017

**Tickets** 

2017: 172,850

2016: 173,038

Difference: -0.1%

**Transmissions** 

2017: 985,116

2016: 914,934

Difference: 7.7%

**Tickets: 467,520** 

7.6% over 2016

**Transmissions: 2,642,462** 

14.5% over 2016





## **County Ticket Volume**





### County Ticket Volume



YTD stats compared with previous year

| YTD       |      |        |        | Type   | Ticket                 |        |         |          |       | % Measur | ed against | :Total Tick | ets    |
|-----------|------|--------|--------|--------|------------------------|--------|---------|----------|-------|------