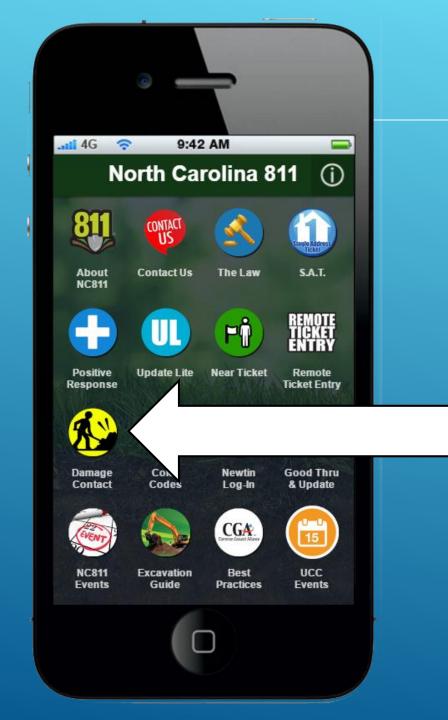

#### Damage Contact

When a utility is damaged, know who to contact in your area with the **Damage Contact** section of the app.