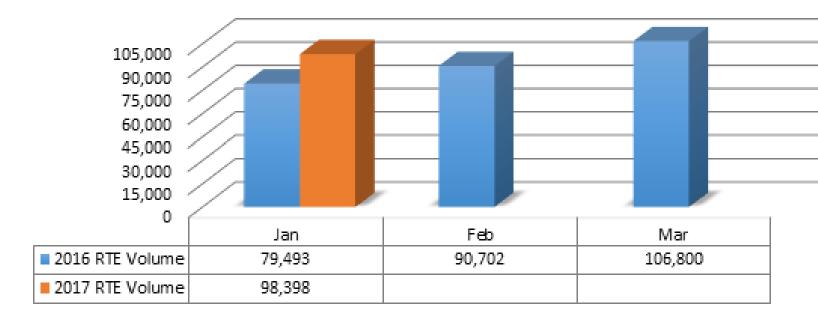

#### REMOTE TICKET ENTRY

| 147,568 |
|---------|
| 49,170  |
| 98,398  |
| 84,239  |
| 57.08%  |
| 66.68%  |
|         |

#### RTE Volume 2017 vs 2016

2017119311 FIG SEIO Enerco Silve