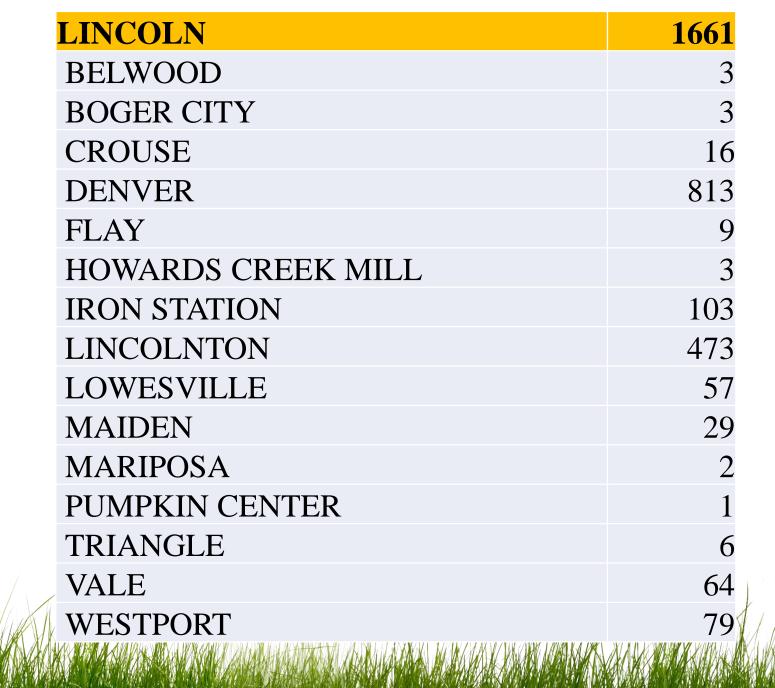

| Lincoln | 3 HR | CNCL           | NEW                              | RXMT                                           | UPDT                                                     | Total<br>Tickets                                                     |
|---------|------|----------------|----------------------------------|------------------------------------------------|----------------------------------------------------------|----------------------------------------------------------------------|
| 2017    | 13   | 9              | 1041                             | 27                                             | 195                                                      | 1285                                                                 |
|         |      |                |                                  |                                                |                                                          |                                                                      |
| 2018    |      |                |                                  |                                                |                                                          | 1661<br>29.3%                                                        |
|         |      | <b>2017</b> 13 | 2017   13   9     2018   15   22 | 2017   13   9   1041     2018   15   22   1345 | 2017   13   9   1041   27     2018   15   22   1345   21 | 2017   13   9   1041   27   195     2018   15   22   1345   21   258 |

| County<br>Ticket<br>Volume                                                                                                                                                                                                                                                                                                                                                                                                                                                                                                                                                                                                                                                                                                                                                                                                                                                                                                                                                                                                                                                                                                                                                                                                                                                                                                                                                                                                                                                                                                                                                                                                                                                                                                                                                                                                                                                                                                                                                                                                                                                                                                     | Lincoln | <b>3 HR</b> | CNCL  | NEW  | RXMT   | UPDT   | Total Tickets |
|--------------------------------------------------------------------------------------------------------------------------------------------------------------------------------------------------------------------------------------------------------------------------------------------------------------------------------------------------------------------------------------------------------------------------------------------------------------------------------------------------------------------------------------------------------------------------------------------------------------------------------------------------------------------------------------------------------------------------------------------------------------------------------------------------------------------------------------------------------------------------------------------------------------------------------------------------------------------------------------------------------------------------------------------------------------------------------------------------------------------------------------------------------------------------------------------------------------------------------------------------------------------------------------------------------------------------------------------------------------------------------------------------------------------------------------------------------------------------------------------------------------------------------------------------------------------------------------------------------------------------------------------------------------------------------------------------------------------------------------------------------------------------------------------------------------------------------------------------------------------------------------------------------------------------------------------------------------------------------------------------------------------------------------------------------------------------------------------------------------------------------|---------|-------------|-------|------|--------|--------|---------------|
| YTD stats<br>compared<br>with previous<br>year                                                                                                                                                                                                                                                                                                                                                                                                                                                                                                                                                                                                                                                                                                                                                                                                                                                                                                                                                                                                                                                                                                                                                                                                                                                                                                                                                                                                                                                                                                                                                                                                                                                                                                                                                                                                                                                                                                                                                                                                                                                                                 | 2017    | 55          | 39    | 4252 | 79     | 1227   | 5652          |
|                                                                                                                                                                                                                                                                                                                                                                                                                                                                                                                                                                                                                                                                                                                                                                                                                                                                                                                                                                                                                                                                                                                                                                                                                                                                                                                                                                                                                                                                                                                                                                                                                                                                                                                                                                                                                                                                                                                                                                                                                                                                                                                                | 2018    | 103         | 47    | 4595 | 248    | 1062   | 6055          |
| ALARD CONTROL OF CONTR | +/- Var | 87.3%       | 20.5% | 8.1% | 213.9% | -13.4% | 7.1%          |