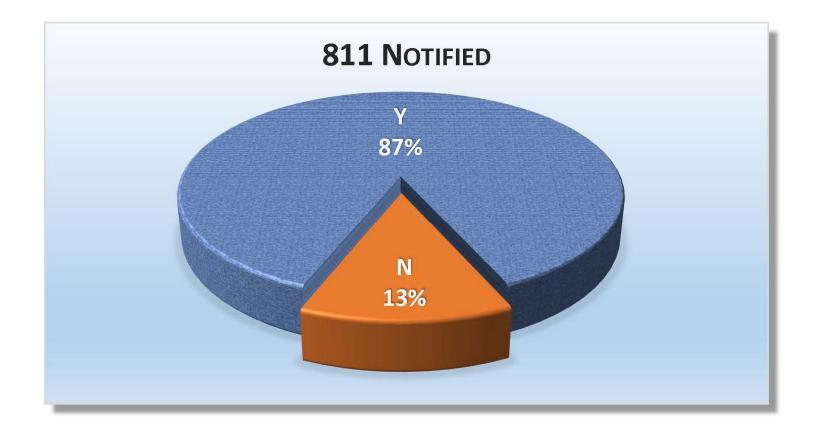

### Incidents

| 811 Notified | Events | % of Grand Total |
|--------------|--------|------------------|
| γ            | 598    | 87.17%           |
| N            | 88     | 12.83%           |
| Grand Total  | 686    | 100.00%          |