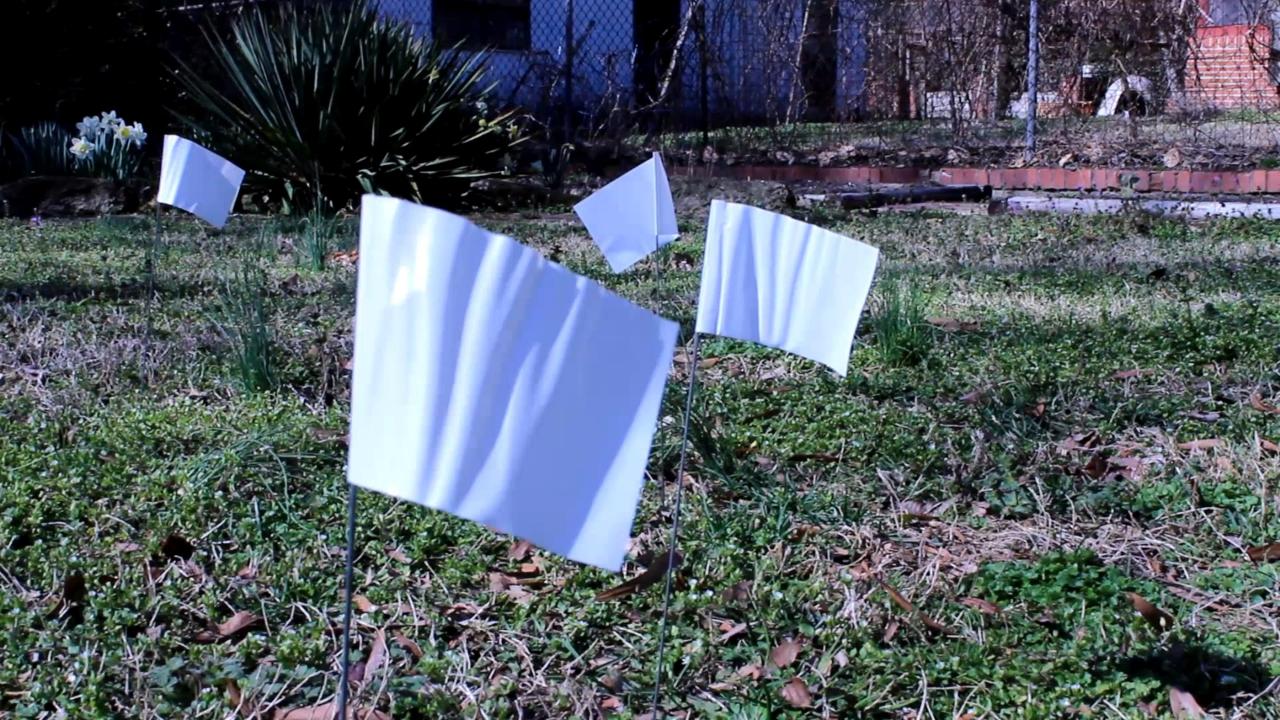

## WHITE PAINT OR FLAGS ON A JOB SITE ELIMINATES GUESSWORK.

Sometimes it is difficult for excavators to relay the exact location of their dig sites to the one call center. Even clear and accurate information relayed in writing or verbally to one person may not be clear to another. With white lining, locators have excavation information on paper, and also have a clearly marked excavation area. White lining helps to avoid misinterpretation and allows for more accurate locates.

For more info: nc811.org/white-lining.html