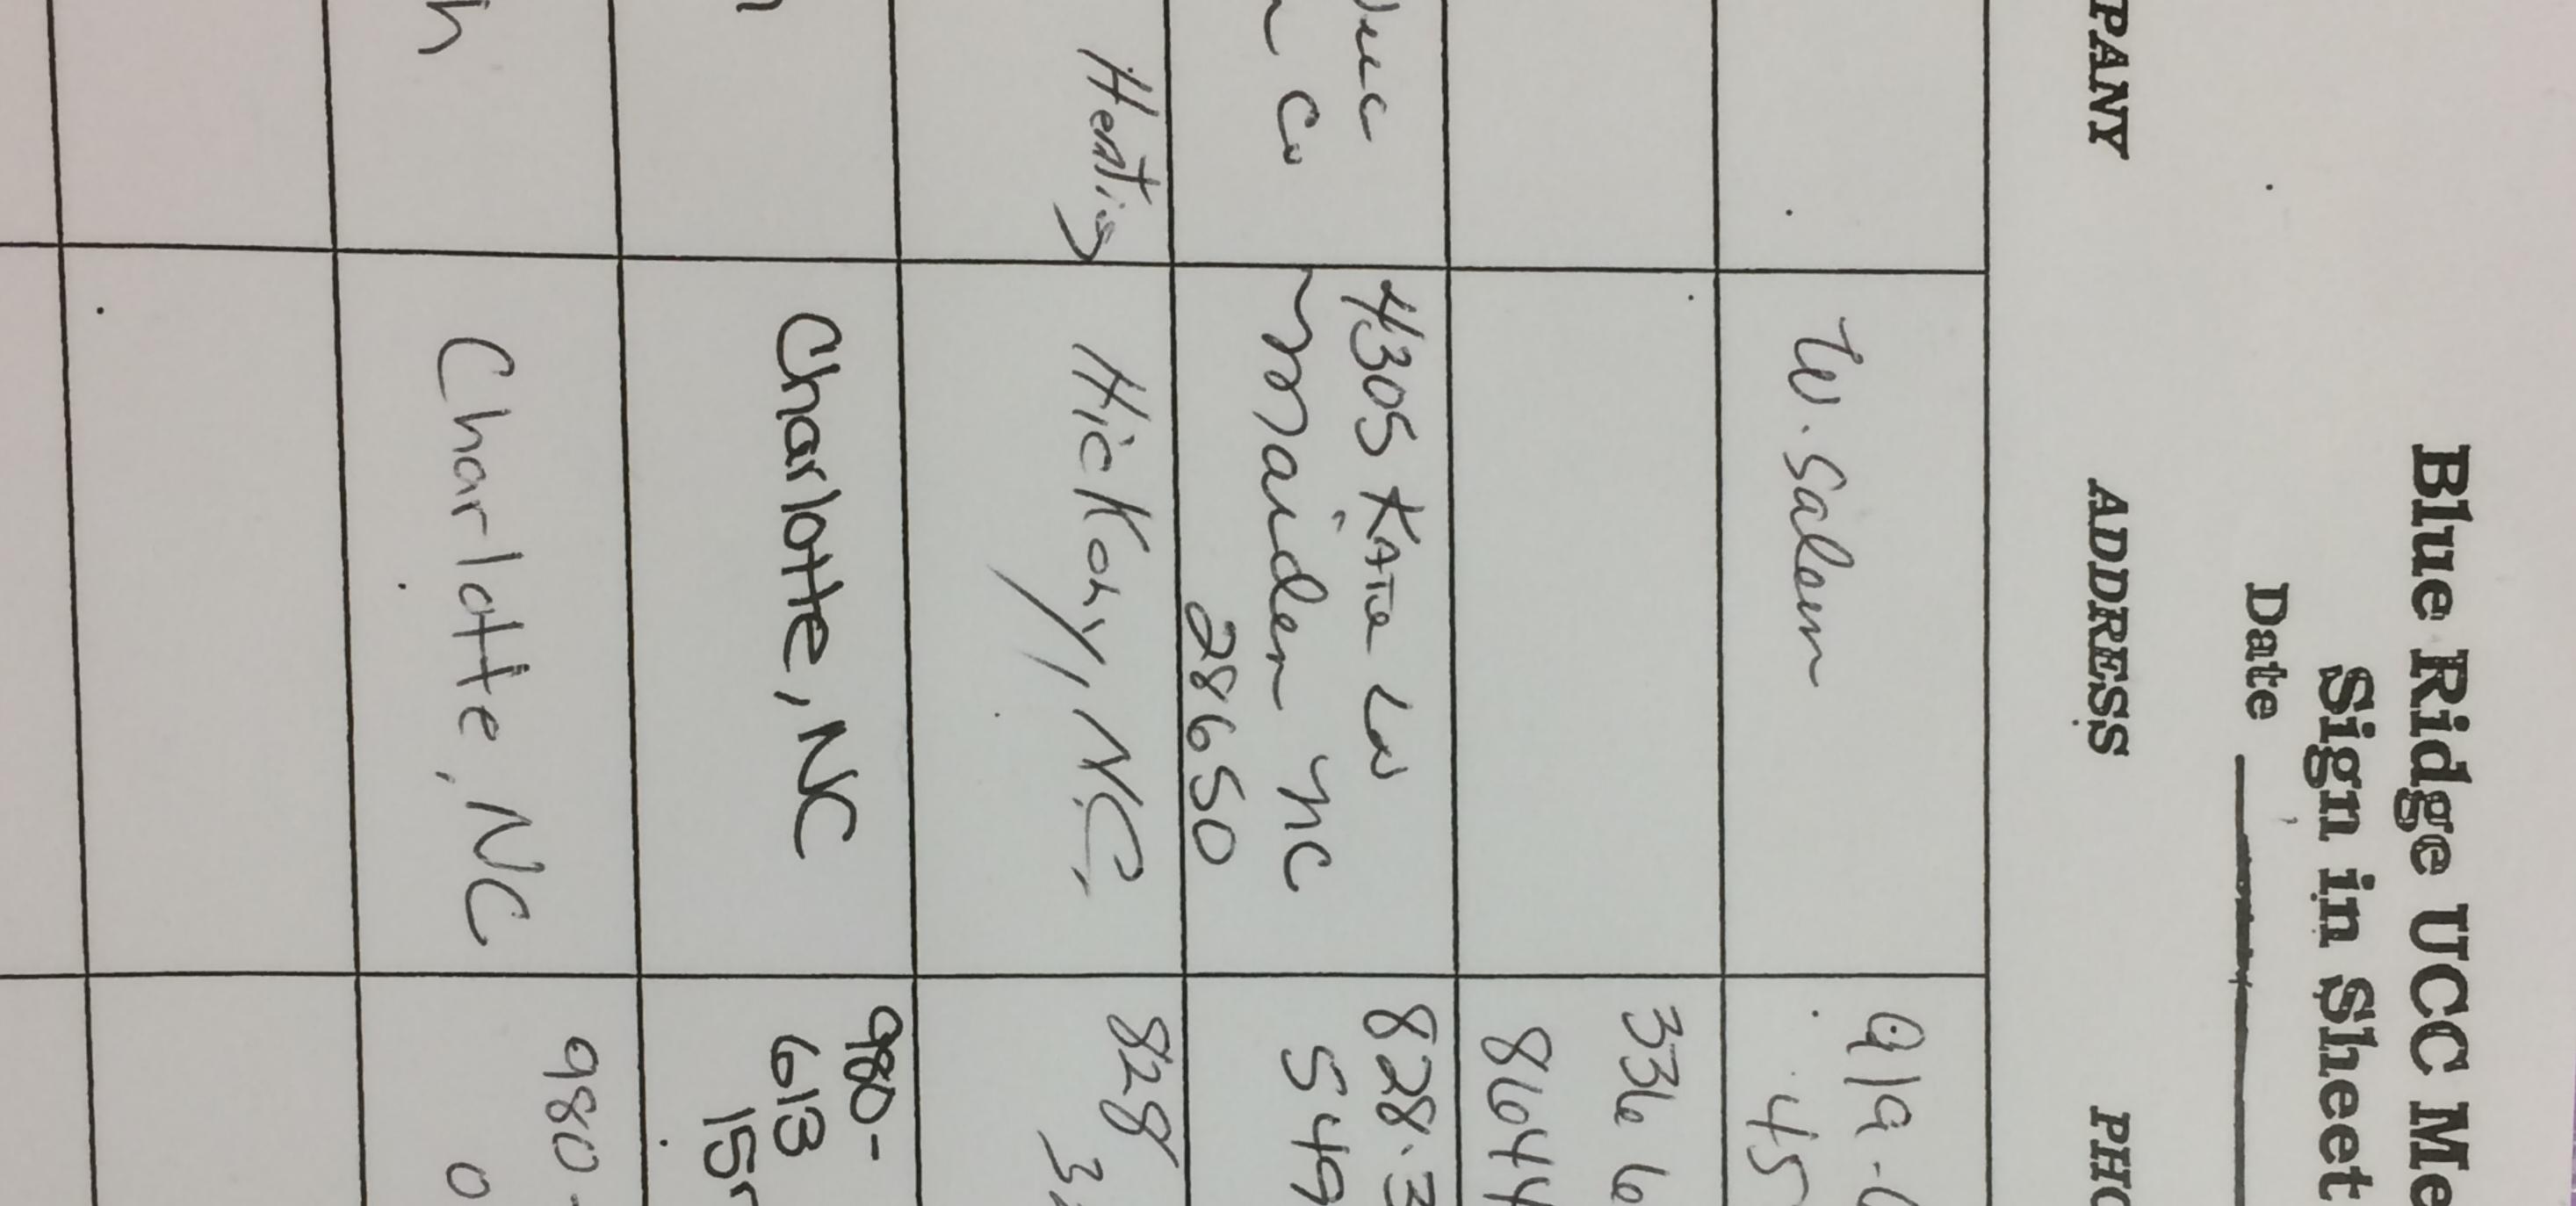

#### Blue Ridge UCC Meeting May 2018

Meeting opened by Chair, Richard Lawrence, at 10:04 am.

USIC-Steady work. Lot going on. Hiring as always. Running at least a class per month. If anyone has any issues, please let Dick know.

Heath-Busy as well. Had a 4" gas line cut in Maiden.

PNG-Busy. Lot of work going on as well. No major projects to discuss.

No DOT representation.

NC811 presentation given by Tami Stout. We discussed white lining video and sharing it with others.

Meeting closed at 10:58.

Next meeting June 20<sup>th</sup> at 10:00 am.

0 er NAME õ 500 IIII H 0 20 HI HI ..... 010 2 3 COM N HIH 

**HIIIIIII** 

UCC Meeting 7647322 336 601 150,000 828 980-29 5. 19-6 PHONE 2850 5 26 2 5 1 FAX .828 48. NUMBER くし 804 auch jenni fe ohu He yler heat reati. E-MA HAL I Sell ANA Qhe