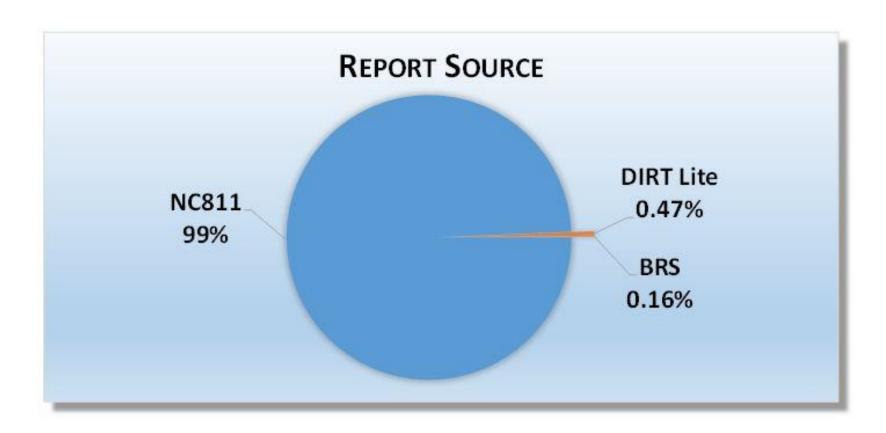

| Report Source | Events | % of Grand Total |
|---------------|--------|------------------|
| NC811         | 633    | 99.37%           |
| DIRT Lite     | 3      | 0.47%            |
| BRS           | 1      | 0.16%            |
| Grand Total   | 637    | 100%             |

NC811, January 2020: 637 Damage Events in 61 Counties