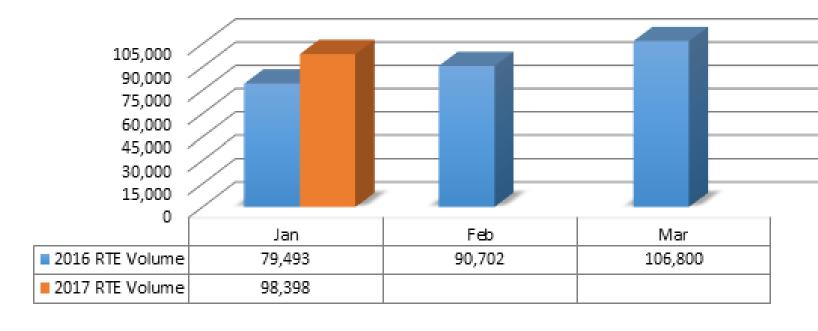

### REMOTE TICKET ENTRY

| 147,568 |
|---------|
| 49,170  |
| 98,398  |
| 84,239  |
| 57.08%  |
| 66.68%  |
|         |

### RTE Volume 2017 vs 2016

2017119311 FIG SEIO Enerco Silve