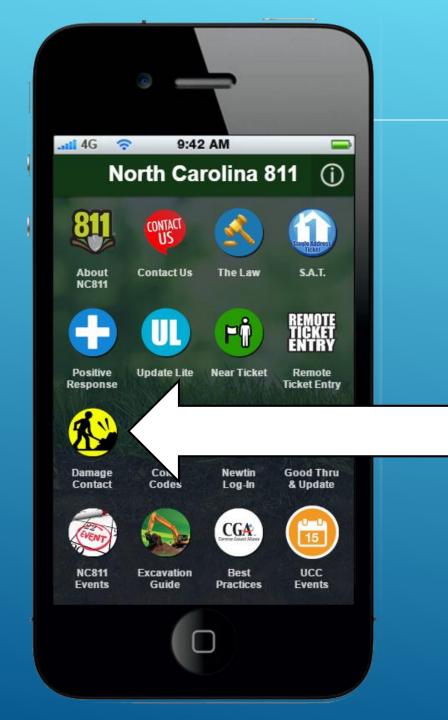

### Damage Contact

When a utility is damaged, know who to contact in your area with the **Damage Contact** section of the app.