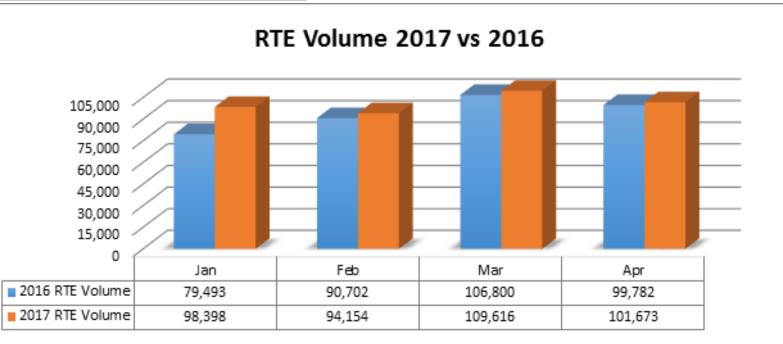

### Apr. 2017 vs 2016

## **Remote Ticket Entry**

| Total Tkt Summary            | 156,103 |
|------------------------------|---------|
| In-House Tkt Summary         | 54,430  |
| RTE Ticket Summary; incl. UL | 101,673 |
| RTE Ticket Summary; excl. UL | 86,264  |
| RTE % Volume; excl. UL       | 55.26%  |
| RTE % Volume                 | 65.13%  |