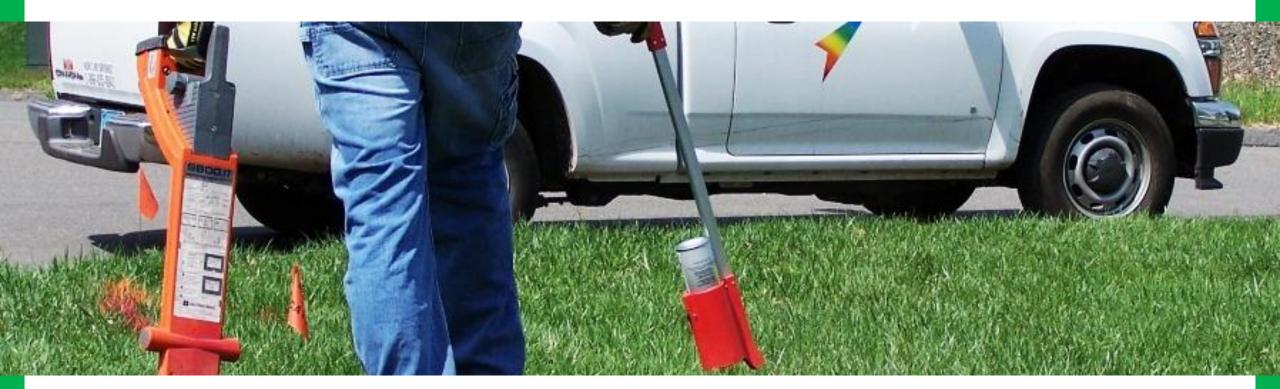

|                                                                                                                  |
|                   |                      | and a state of the second state of the | ······································                                                                           |



Photo taken in Louisburg, NC

w.nc811.org

213

# WE DIG DATA Just take a look



### Apr. 2017 vs 2016

## YTD Totals 2017

**Tickets** 2017: 156,103 2016: 161,633 Difference: -3.4%

Transmissions

2017: 889,980 2016: 862,864 Difference: 3.1% **Tickets: 623,623** 4.6% over 2016

**Transmissions: 3,532,442** 5.7% over 2016



## **County Ticket Volume**





# **County Ticket Volume**



YTD stats compared with previous year

|        | Type Ticket |             |       |            |       |          | % Measured against Total Tickets |        |        |       | ets     |        |
|--------|-------------|-------------|-------|------------|-------|----------|----------------------------------|--------|--------|-------|---------|--------|
|        |             |             |       |            |       |          |                                  |        |        |       |         |        |
|        | 3 HR        | CNCL        | NEW   | RXMT       | UPDT  | TOTAL    |                                  | % 3 HR | % CNCL | % NEW | % RXMT  | % UPDT |
| 2016   | 140         | 327         | 9396  | 325        | 3662  | 13850    | 2016