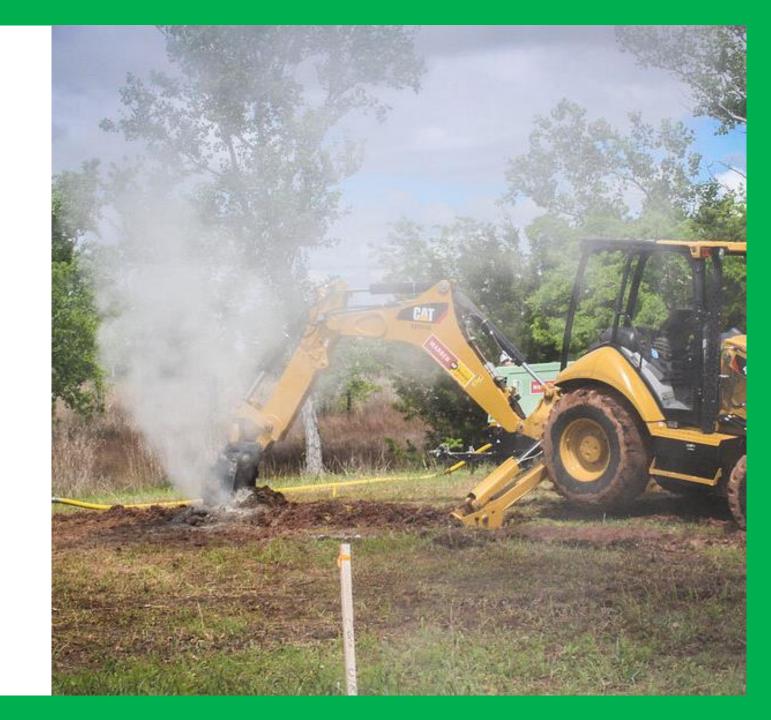

ll or Click 811 Before You Dig.

Snap your best selfie with a Lowe's tree wrap and you could be the winner of a **\$100 Lowe's gift card** each month from May til September 2017. 4 random winners will be selected each month.

### How to enter

- 1. Visit a local Lowe's Garden Center nearest you.
- 2. Snap a selfie with the "811" Call or Click Before You Dig logo on the tree wrap.
- 3. Post the photo on Facebook or Twitter and use the hashtag #811Lowes. Also, be sure to note what state you are from in your post.

## Visit the official Facebook page for this contest: <u>@811SafeDiggingSelfieContest</u>





## Save the Date



### MOCK LINE STRIKE EDUCATION THROUGH DEMONSTRATION

September 13<sup>th</sup> 2017 NC State Fairgrounds & Kerr Scott Building 1025 Blue Ridge Rd, Raleigh, NC 27607



## Let's learn more about NC811 Ticket Types











## NC Underground Damage Prevention Review Board Meetings

Located at: 2550 Operations Way, Raleigh, NC. On the corner of Operations Way and Westinghouse Blvd.

- July 18, 2017 10am to 4pm
- October 17, 2017 10am to 4pm

## NC811 Holiday Schedule

| HOLIDAY                       | DATE                      | DAY OF WEEK      |
|-------------------------------|---------------------------|------------------|
| Memorial Day                  | May 29                    | Monday           |
| Independence Day              | July 4                    | Tuesday          |
| Labor Day                     | September 4               | Monday           |
| *Veterans Day                 | November 10               | Friday           |
| Thanks