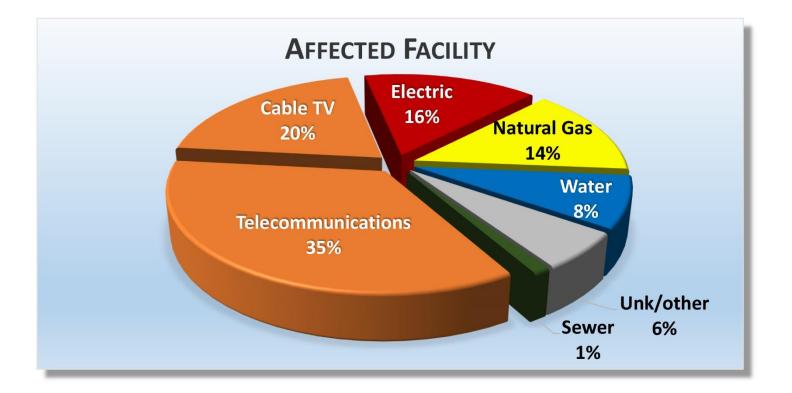

## **Incident Report**

| Affected Facility  | Events | % of Grand Total |
|--------------------|--------|------------------|
| Telecommunications | 185    | 35.04%           |
| Cable TV           | 106    | 20.08%           |
| Electric           | 82     | 15.53%           |
| Natural Gas        | 74     | 14.02%           |
| Water              | 44     | 8.33%            |
| Unknown/Other      | 31     | 5.87%            |
| Sewer              | 6      | 1.14%            |
| Grand Total        | 528    | 100.00%          |

### NC811, April 2017: 528 Damage Events in 49 Counties