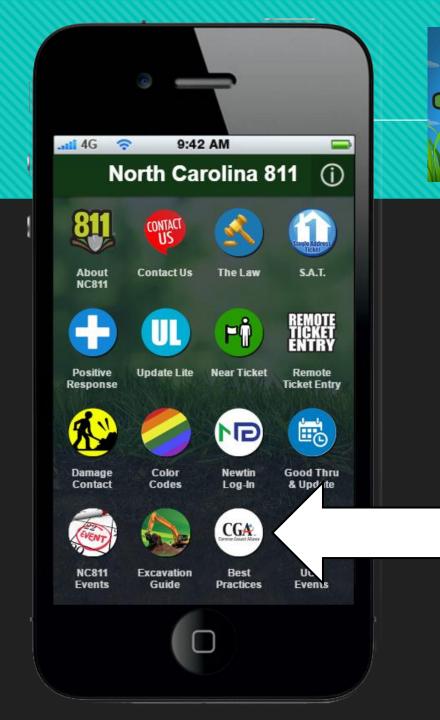

# This button is linked to the Common Ground Alliance website's Best Practices guide.

The CGA identified and validated over 130 "best practices" to enhance safety and prevent damages to underground facilities.