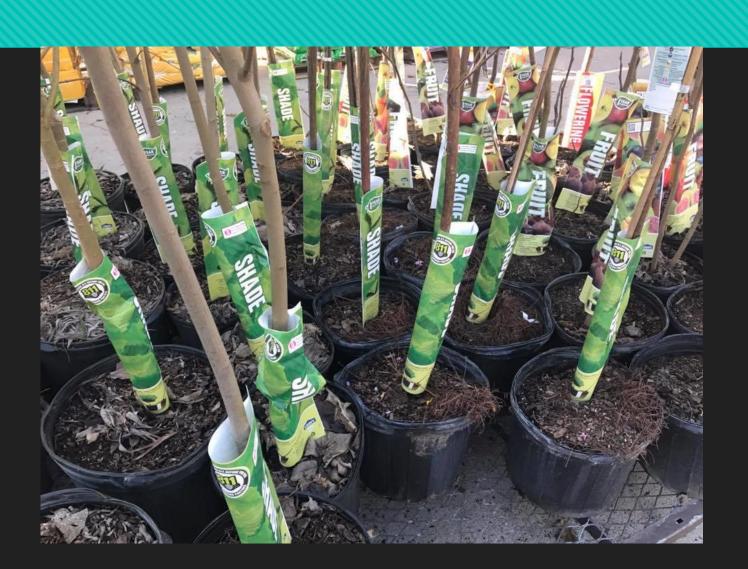

#### 811 Partners with Lowe's

We have exciting news!
811 and Lowe's have
collaborated to share the
Call Before You Dig message
on their tree wraps. Visit any
Lowe's store nationwide at
1,840 locations.

#811Lowes

1.5 Million tree wraps

Like and follow us on:

Thank you for your time and attention.
You can get a PDF copy of this presentation on www.ncucc.org

Use the UCC Issues form to voice your concerns to both local and state level UCC meetings in North Carolina. Available on both the NCUCC website and the NC811 app.