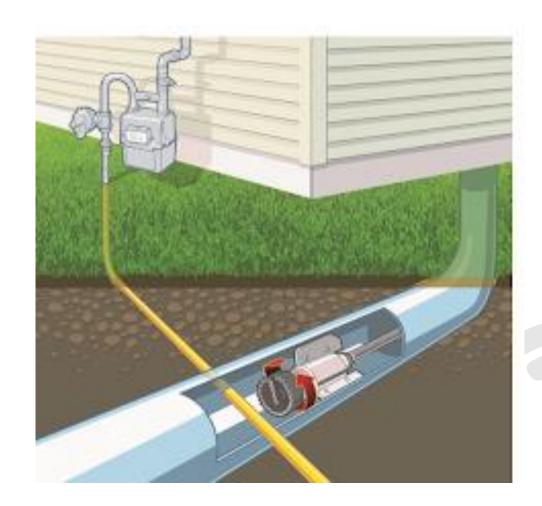

# Flushing Wipes can be dangerous (seriously)!

This is from the Cross Bore Safety Association: We are seeing reports that the surface anti viral wipes, such as Lysol wipes, are being flushed down toilets This is causing more plugged sewers and pumping systems, including the sewer system pump stations. Since drain cleaning such as roto rooter work with cutting tools "activates" the risk from cross bores. We need to get the word out to the public ASAP.