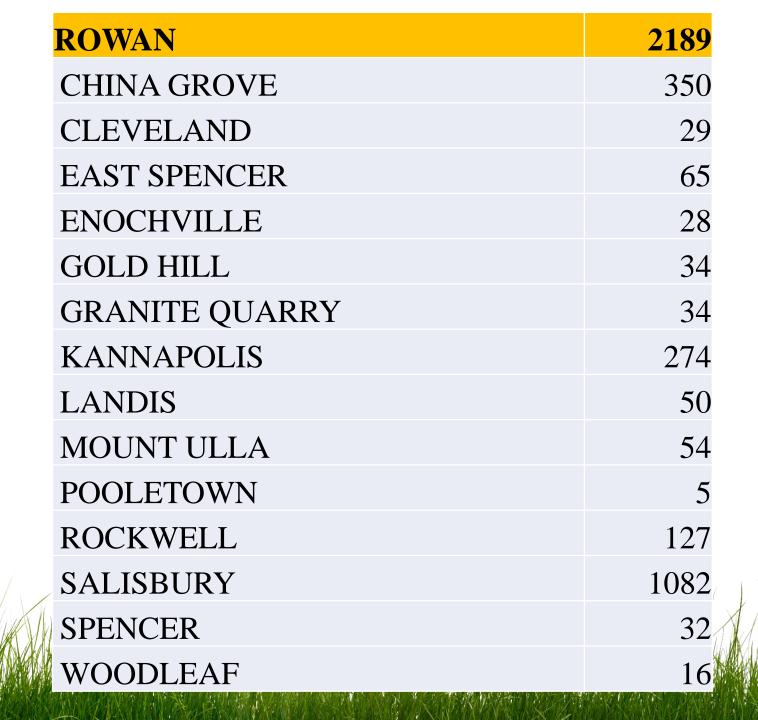

| County<br>Ticket<br>Volume          | Rowan | 3 HR          | CNCL  | NEW   | RXMT   | UPDT   | Total Tickets |
|-------------------------------------|-------|---------------|-------|-------|--------|--------|---------------|
| 2018 Stats<br>Compared<br>with 2017 |       |               |       |       |        |        |               |
|                                     | 2017  | 26            | 14    | 1675  | 20     | 562    | 2297          |
| BURIEO<br>GAS<br>LINE               | 2018  | 71            | 20    | 1587  | 54     | 457    | <b>2189</b>   |
|                                     |       | <b>173.1%</b> | 42.9% | -5.3% | 170.0% | -18.7% | -4.7%         |