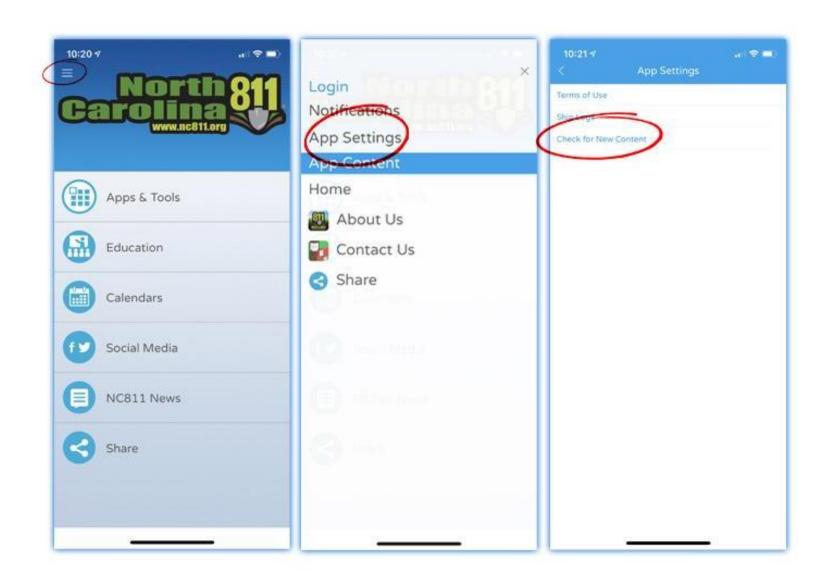

Available on the nc811.org homepage, the Member Services page and on the NC811 App starting Oct 1, 2019.