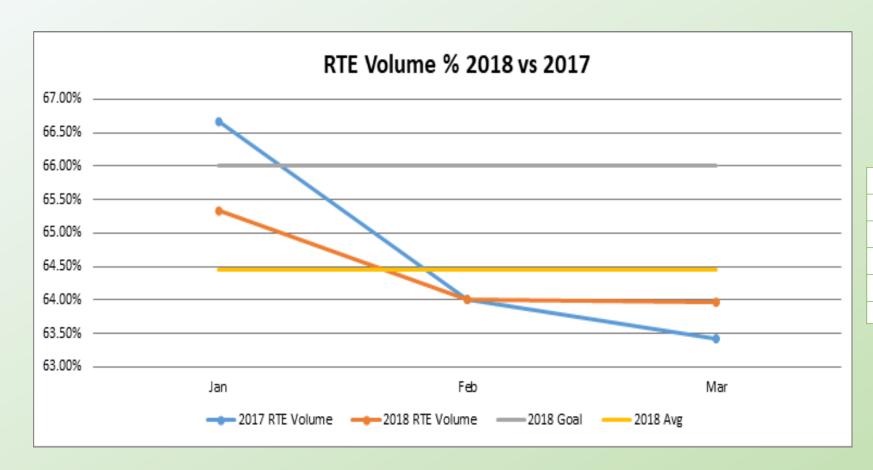

### Remote Ticket Entry

| Total Tkt Summary            | 166,950 |
|------------------------------|---------|
| In-House Tkt Summary         | 60,159  |
| RTE Ticket Summary; incl. UL | 106,791 |
| RTE Ticket Summary; excl. UL | 88,272  |
| RTE % Volume; excl. UL       | 52.87%  |
| RTE % Volume                 | 63.97%  |