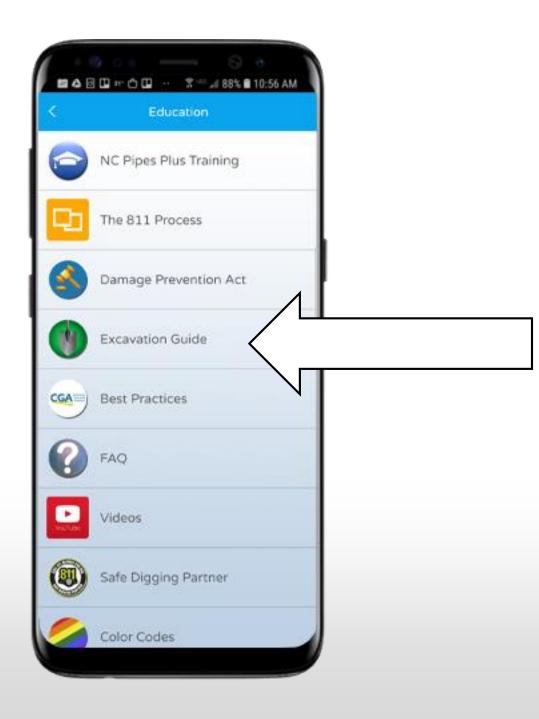

#### **Excavation Guide**

Easily access the Excavation Guide in the Education Section of the NC811 app.