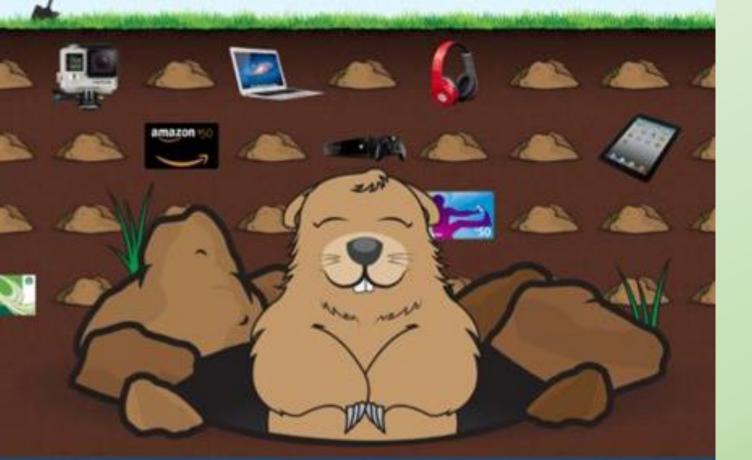

# Gary the Gopher is BACK! SafeDigging.me

Over \$8,000 in prizes buried in virtual dirt you will not want to miss out on this game!

Play April 1st thru the 30th

We share the 811 message all the time, but it means so much more coming from you.