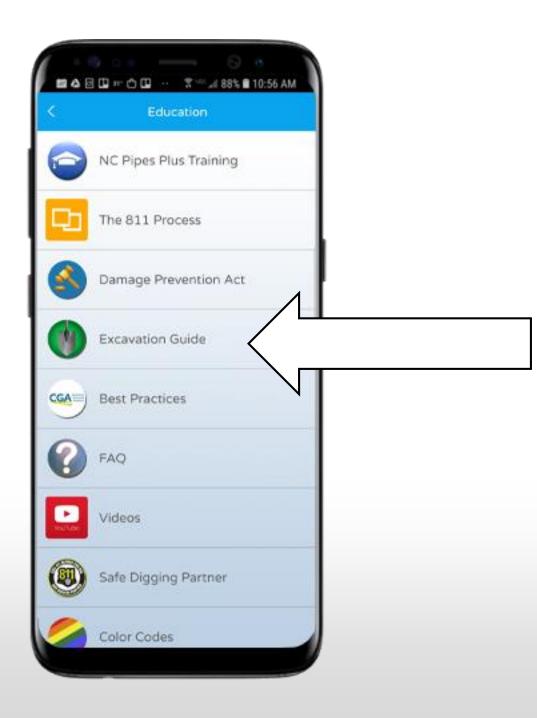

### **Excavation Guide**

Easily access the Excavation Guide in the Education section of the NC811 app.