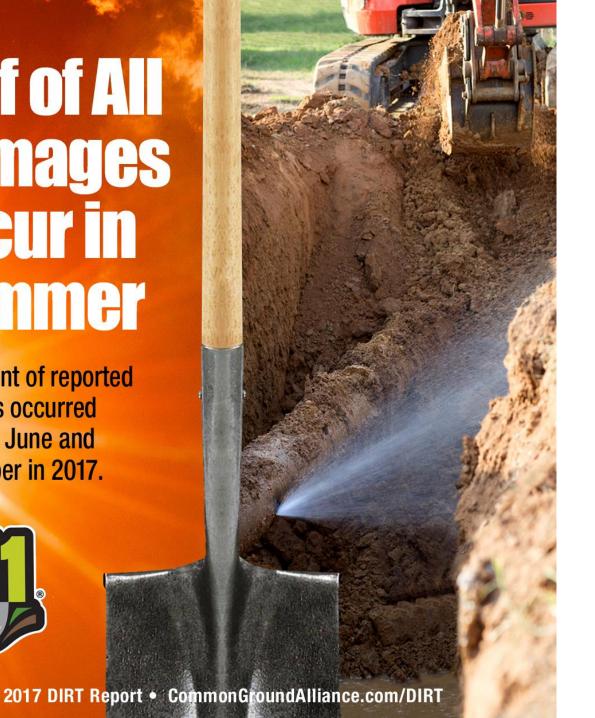

# Half of All Damages Occur in Summer

50 percent of reported damages occurred between June and September in 2017.

A PDF of this presentation is available at www.ncucc.org

Use the UCC Issues form to voice your concerns to both local and state level UCC meetings in North Carolina. Available on both the NCUCC website and the NC811 app.