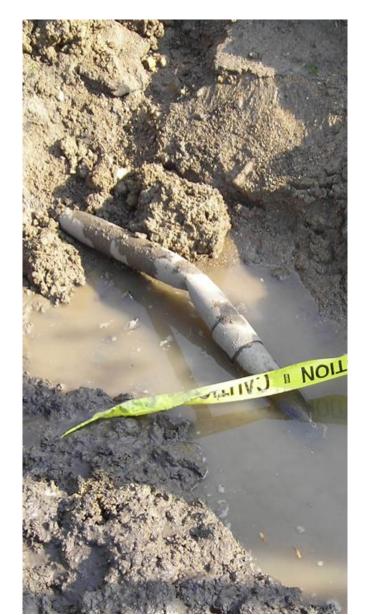

- B. N.C.D.O.T Lots of projects. They a having issues with locaters giving a positive response saying that the work is done, and when NCDOT shows up to do the job, no lines have been marked.
- C. **PSNC** Energy 2 Damages last month. They will be working on the Canal project in Belmont, (South Point Road) and it will be very hard dirt.
- D. City of Kings Mountain Having difficulty with a mass of locates being called in. Have had 3 damages this past week with natural gas, due to excavators not hand spotting, nor calling in 3 hour notice.
- E. City of Shelby  $-\frac{N/A}{A}$ .
- F. Cleveland County Water N/A.
- G. **Bessemer City** <u>Having issues with people calling in locates, and then showing up the next day to do the work. When the locator shows up to locate, the company doing the work has already completed the job.</u>
- H. USIC N/A.
- I. Kennedy Network- Nothing new to report.
- J. Duke Energy N/A.
- **K.** Spectrum Nothing new to report.
- L. AT&T N/A.
- M. Williams Gas Pipeline <u>Having difficulty in getting certain locaters to come out and locate.</u>