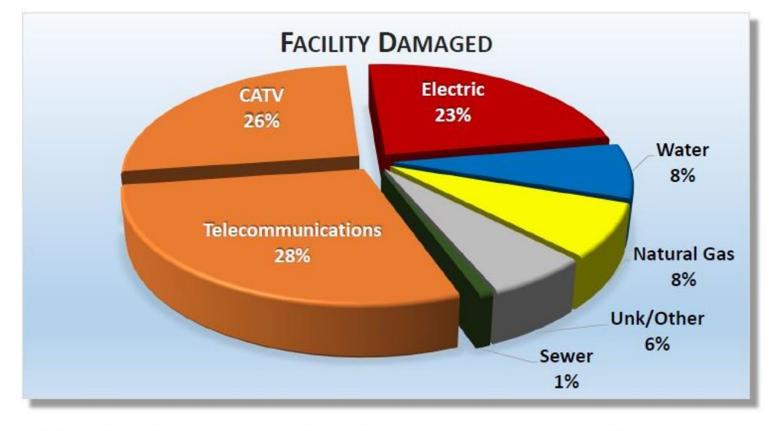

# Incidents

| Facility Damaged   | Events | % of Grand Total |
|--------------------|--------|------------------|
| Telecommunications | 739    | 28.33%           |
| CATV               | 679    | 26.03%           |
| Electric           | 612    | 23.46%           |
| Water              | 206    | 7.90%            |
| Natural Gas        | 198    | 7.59%            |
| Unknown/Other      | 154    | 5.90%            |
| Sewer              | 21     | 0.80%            |
| Grand Total        | 2609   | 100%             |