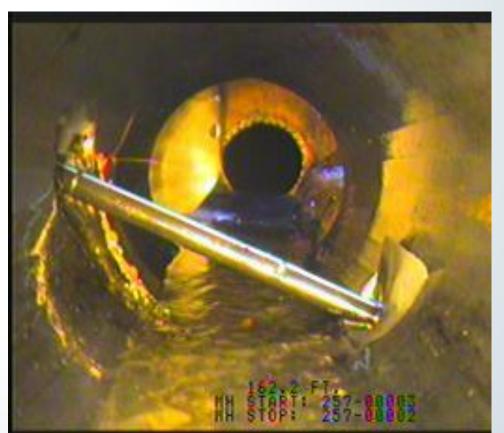

## **UTILITY DAMAGE - CROSS BORE**

#### If a cross bore is discovered:

Stop all work immediately, Do not attempt to clear blockage with a mechanical device, Call operator immediately

September: 2017 / 2016 Comparison