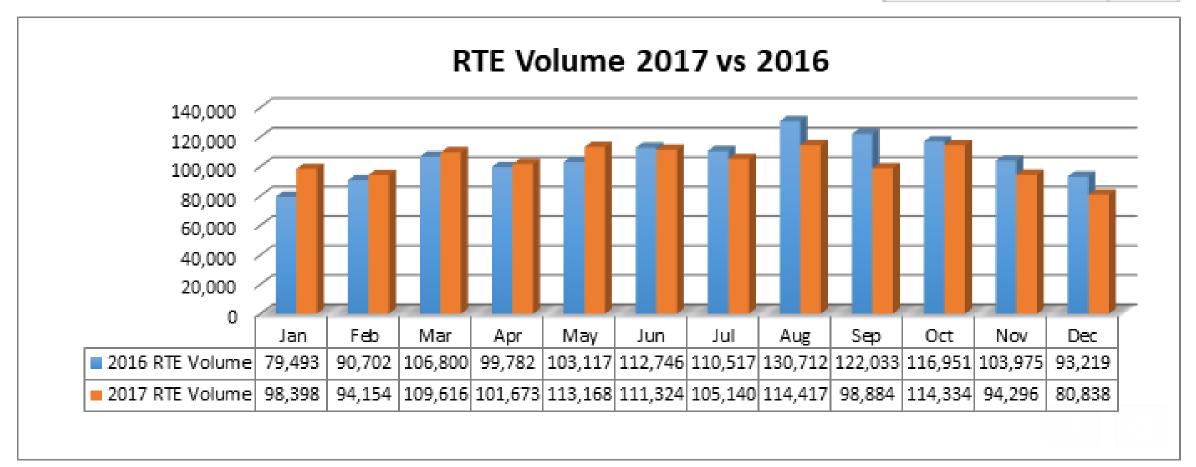

## Remote Ticket Entry

| Total Tkt Summary            | 120,249 |
|------------------------------|---------|
| In-House Tkt Summary         | 39,411  |
| RTE Ticket Summary; incl. UL | 80,838  |
| RTE Ticket Summary; excl. UL | 68,036  |
| RTE % Volume; excl. UL       | 56.58%  |
| RTE % Volume                 | 67.23%  |