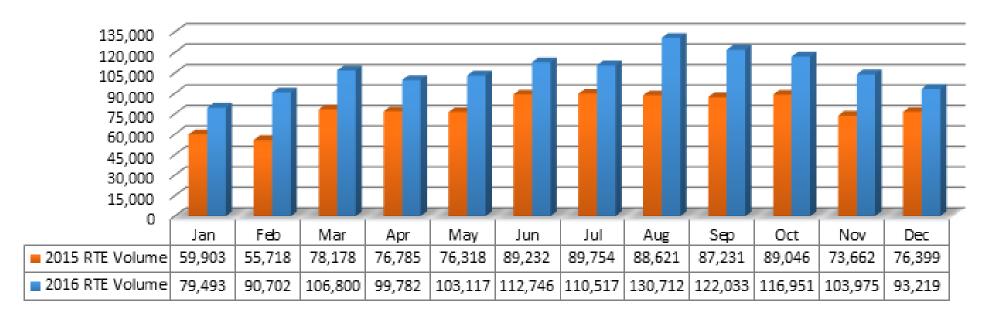

## REMOTE TICKET ENTRY

| Total Tkt Summary         | 138,076 |
|---------------------------|---------|
| In-House Tkt Summary      | 44,857  |
| RTE Ticket Summary; incl. |         |
| UL                        | 93,219  |
| RTE Ticket Summary; excl. |         |
| UL                        | 80,183  |
| RTE % Volume; excl. UL    | 58.07%  |
| RTE % Volume              | 67.51%  |

#### RTE Volume 2016 vs 2015