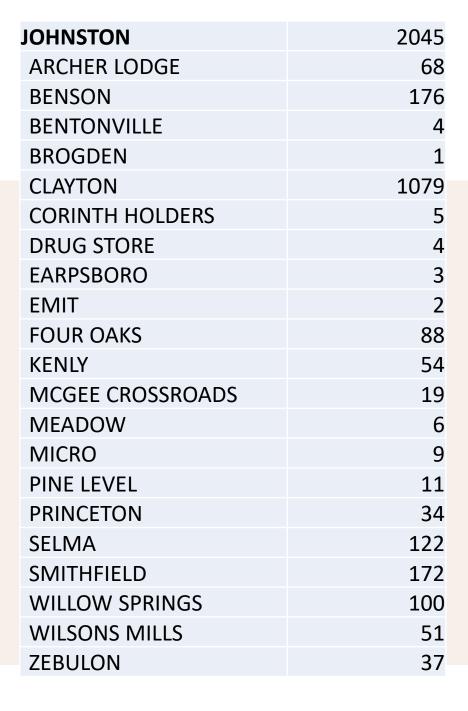

December stats compared with 2015

|         |    | Type Ticket |        |      |        |       |       | % Measured against Total Tickets |        |        |       |        |        |
|---------|----|-------------|--------|------|--------|-------|-------|----------------------------------|--------|--------|-------|--------|--------|
| JOHNSTO | N  | 3 HR        | CNCL   | NEW  | RXMT   | UPDT  | TOTAL |                                  | % 3 HR | % CNCL | % NEW | % RXMT | % UPDT |
| 20      | 15 | 18          | 24     | 1485 | 31     | 323   | 1881  | 2015                             | 1.0%   | 1.3%   | 78.9% | 1.6%   | 17.2%  |
| 20      | 16 | 10          | 16     | 1613 | 27     | 379   | 2045  | 2016                             | 0.5%   | 0.8%   | 78.9% | 1.3%   | 18.5%  |
| +/- Var |    | -44.4%      | -33.3% | 8.6% | -12.9% | 17.3% | 8.7%  | Diff +/-                         | -0.5%  | -0.5%  | -0.0% | -0.3%  | 1.3%   |