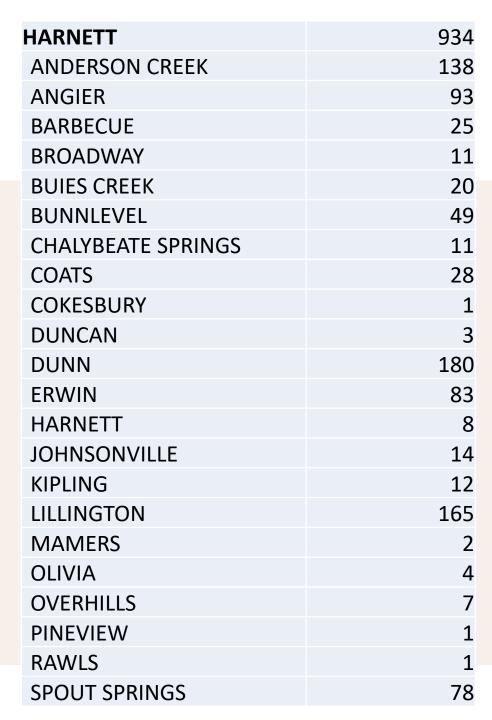

|         | Type Ticket |        |       |        |        |       | % Measured against Total Tickets |        |        |       |        |        |
|---------|-------------|--------|-------|--------|--------|-------|----------------------------------|--------|--------|-------|--------|--------|
| HARNETT | 3 HR        | CNCL   | NEW   | RXMT   | UPDT   | TOTAL |                                  | % 3 HR | % CNCL | % NEW | % RXMT | % UPDT |
| 2015    | 7           | 2      | 719   | 9      | 219    | 956   | 2015                             | 0.7%   | 0.2%   | 75.2% | 0.9%   | 22.9%  |
| 2016    | 6           | 19     | 687   | 28     | 194    | 934   | 2016                             | 0.6%   | 2.0%   | 73.6% | 3.0%   | 20.8%  |
| +/- Var | -14.3%      | 850.0% | -4.5% | 211.1% | -11.4% | -2.3% | Diff +/-                         | -0.1%  | 1.8%   | -1.6% | 2.1%   | -2.1%  |

|         | Type Ticket |        |       |        |        |       |          | % Measured against Total Tickets |        |       |        |        |
|---------|-------------|--------|-------|--------|--------|-------|----------|----------------------------------|--------|-------|--------|--------|
| HARNETT | 3 HR        | CNCL   | NEW   | RXMT   | UPDT   | TOTAL |          | % 3 HR                           | % CNCL | % NEW | % RXMT | % UPDT |
| 2015    | 7           | 2      | 719   | 9      | 219    | 956   | 2015     | 0.7%                             | 0.2%   | 75.2% | 0.9%   | 22.9%  |
| 2016    | 6           | 19     | 687   | 28     | 194    | 934   | 2016     | 0.6%                             | 2.0%   | 73.6% | 3.0%   | 20.8%  |
| +/- Var | -14.3%      | 850.0% | -4.5% | 211.1% | -11.4% | -2.3% | Diff +/- | -0.1%                            | 1.8%   | -1.6% | 2.1%   | -2.1%  |