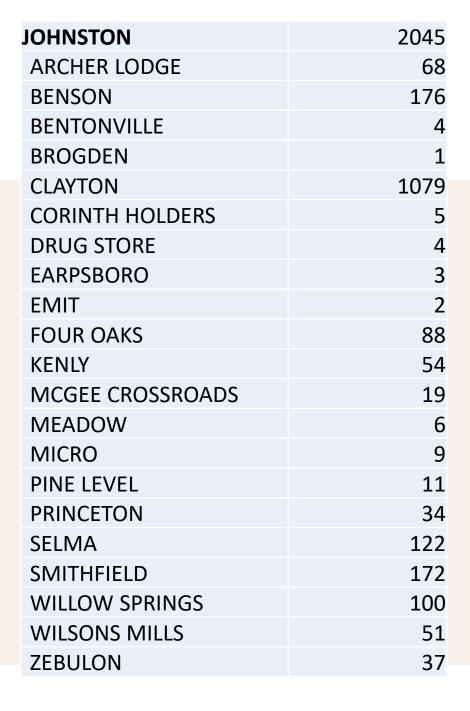

|          |        | Type Ticket |       |        |       |       |          | % Measured against Total Tickets |        |       |        | ts     |
|----------|--------|-------------|-------|--------|-------|-------|----------|----------------------------------|--------|-------|--------|--------|
| JOHNSTON | 3 HR   | CNCL        | NEW   | RXMT   | UPDT  | TOTAL |          | % 3 HR                           | % CNCL | % NEW | % RXMT | % UPDT |
| 2015     | 107    | 314         | 23698 | 539    | 3986  | 28644 | 2015     | 0.4%                             | 1.1%   | 82.7% | 1.9%   | 13.9%  |
| 2016     | 327    | 380         | 25524 | 365    | 4552  | 31148 | 2016     | 1.0%                             | 1.2%   | 81.9% | 1.2%   | 14.6%  |
| +/- Var  | 205.6% | 21.0%       | 7.7%  | -32.3% | 14.2% | 8.7%  | Diff +/- | 0.6%                             | 0.1%   | -0.8% | -0.7%  | 0.7%   |

### County Ticket Volume

2016 Stats Compared with 2015

|          | Type Ticket |       |       |        |       |       | %        | Measured | d against T | Total Ticke | ts     |        |
|----------|-------------|-------|-------|--------|-------|-------|----------|----------|-------------|-------------|--------|--------|
| JOHNSTON | 3 HR        | CNCL  | NEW   | RXMT   | UPDT  | TOTAL |          | % 3 HR   | % CNCL      | % NEW       | % RXMT | % UPDT |
| 2015     | 107         | 314   | 23698 | 539    | 3986  | 28644 | 2015     | 0.4%     | 1.1%        | 82.7%       | 1.9%   | 13.9%  |
| 2016     | 327         | 380   | 25524 | 365    | 4552  | 31148 | 2016     | 1.0%     | 1.2%        | 81.9%       | 1.2%   | 14.6%  |
| +/- Var  | 205.6%      | 21.0% | 7.7%  | -32.3% | 14.2% | 8.7%  | Diff +/- | 0.6%     | 0.1%        | -0.8%       | -0.7%  | 0.7%   |