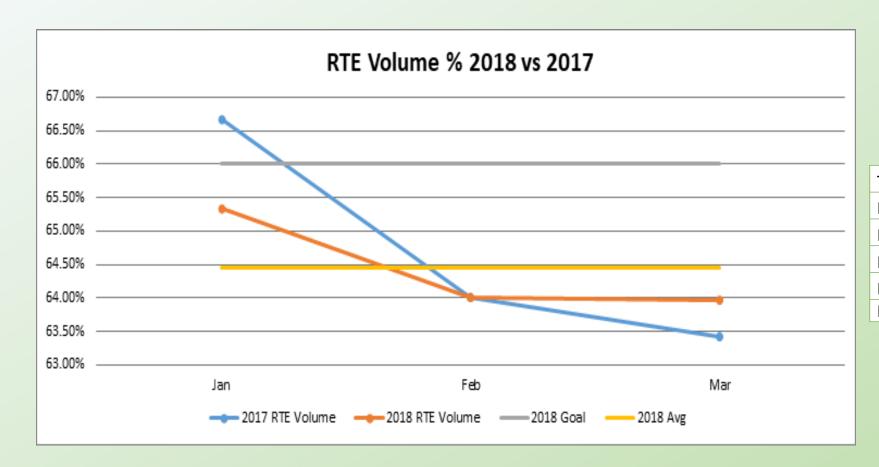

#### **Discussion**

Kevin Smith, our new NC811 Liaison, presented the NC811 report. Locate requests for Harnett County were up 13.1% from last year and in Johnston County they were up 18.5%. Lillington had the most tickets in Harnett County and Clayton had the most in Johnston County. He also mentioned that about 64% of locate tickets were submitted via Remote Ticket Entry. Kevin discussed Emergency locates and explained that while the hope is for a speedy response, the responders by law still have the required 3 days to respond. April 22<sup>nd</sup> through April 28<sup>th</sup> is Locator Safety Awareness Week, please let the locators you come in contact with know how much you appreciate the difficult job they do. Kevin shared that Ingles is helping spread the 811 message through their circulars, stickers on plants, banners at their garden centers, the Ingles Table magazine and in store radio ads. NC811 has an opportunity for you to win prizes by going to safedigging me in the month of April and playing to win. Home Depot and Lowes are also spreading the 811 message by putting safe digging information on tree wraps. The full NC811 report is attached to these minutes.