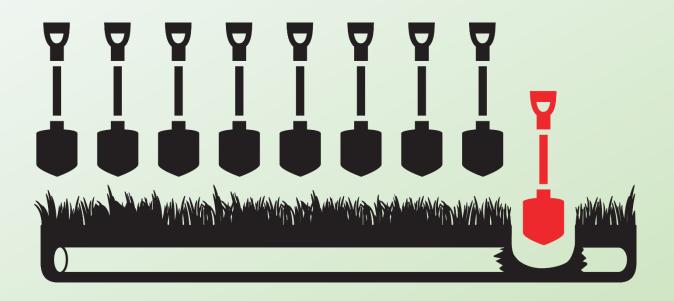

#### **Discussion**

Kevin Smith, our new NC811 Liaison, presented the NC811 report. Locate requests for Harnett County were up 13.1% from last year and in Johnston County they were up 18.5%. Lillington had the most tickets in Harnett County and Clayton had the most in Johnston County. He also mentioned that about 64% of locate tickets were submitted via Remote Ticket Entry. Kevin discussed Emergency locates and explained that while the hope is for a speedy response, the responders by law still have the required 3 days to respond. April 22<sup>nd</sup> through April 28<sup>th</sup> is Locator Safety Awareness Week, please let the locators you come in contact with know how much you appreciate the difficult job they do. Kevin shared that Ingles is helping spread the 811 message through their circulars, stickers on plants, banners at their garden centers, the Ingles Table magazine and in store radio ads. NC811 has an opportunity for you to win prizes by going to safedigging me in the month of April and playing to win. Home Depot and Lowes are also spreading the 811 message by putting safe digging information on tree wraps. The full NC811 report is attached to these minutes.