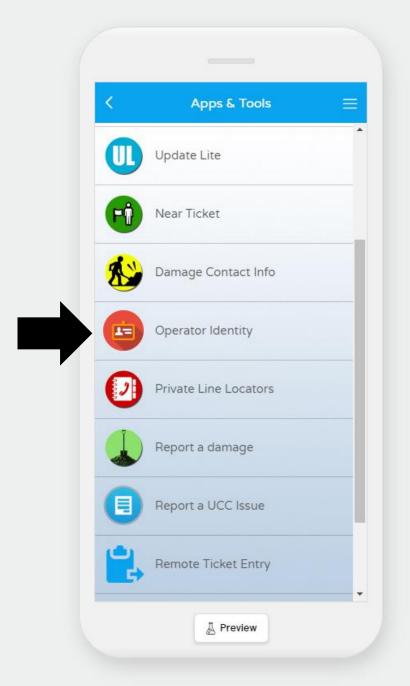

#### County Member Operator Identity Information GUILFORD County ▼ Submit Members Notified for County GUILFORD Description Op Id Code Name ALT02\* WINDSTREAM COMMUNICATIONS, INC. WINDSTREAM PHONE ARC01 CITY OF ARCHDALE WATER AND SEWER AT&T/T F/O ATT01 ATT/T (TRANSMISSION) FIBER OPTIC PHONE - COPPER OR FIBER ATT312\* ATT/D (DISTRIBUTION) ATT/D BKC01 **BURKELY COMMUNITIES** FIBER OPTIC GAS CAR02 CARDINAL PIPELINE COMPANY CNH01 **CONE HEALTH** COPPER AND FIBER OPTIC ConeHealth COB01 WATER AND SEWER COB01 CITY OF BURLINGTON COP02 GAS COLONIAL PIPELINE COMPANY

Available on the nc811.org homepage, the Member Services page and on the NC811 App starting Oct 1, 2019.