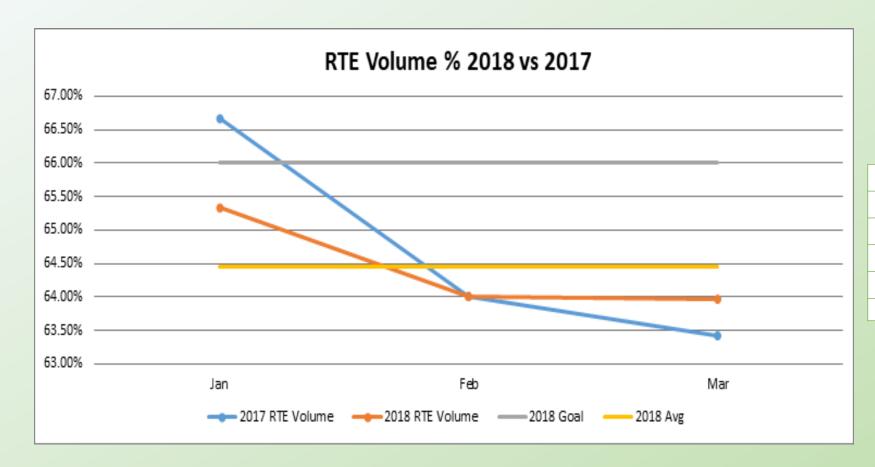

## **Locate Requests & Transmissions**

#### Mar. 2018 vs 2017

## Remote Ticket Entry

| Total Tkt Summary            | 166,950 |
|------------------------------|---------|
| In-House Tkt Summary         | 60,159  |
| RTE Ticket Summary; incl. UL | 106,791 |
| RTE Ticket Summary; excl. UL | 88,272  |
| RTE % Volume; excl. UL       | 52.87%  |
| RTE % Volume                 | 63.97%  |