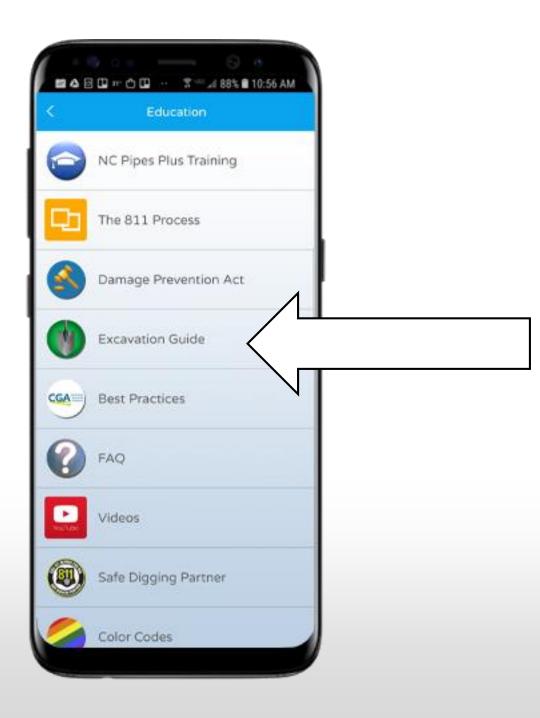

### **Excavation Guide**

Easily access the Excavation Guide in the Education section of the NC811 app.