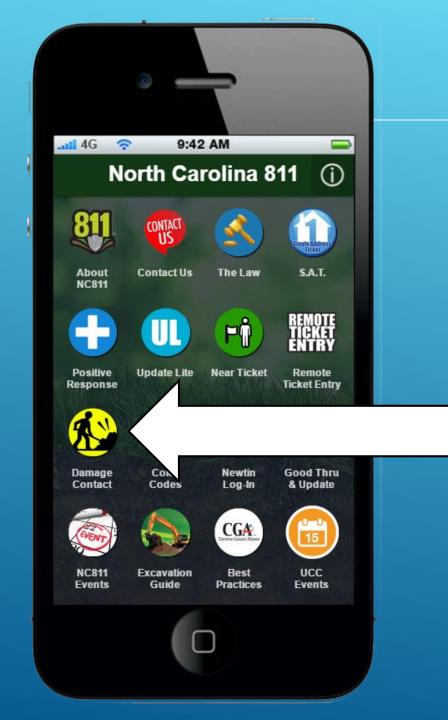

## Damage Contact

When a utility is damaged, know who to contact in your area with the **Damage Contact** section of the app.