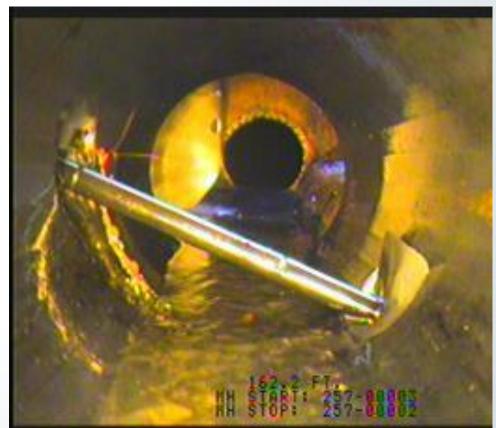

## **UTILITY DAMAGE - CROSS BORE**

#### If a cross bore is discovered:

Stop all work immediately, Do not attempt to clear blockage with a mechanical device, Call operator immediately

## Destroyed Marks Ticket BURIED SEWER BURIED WATER