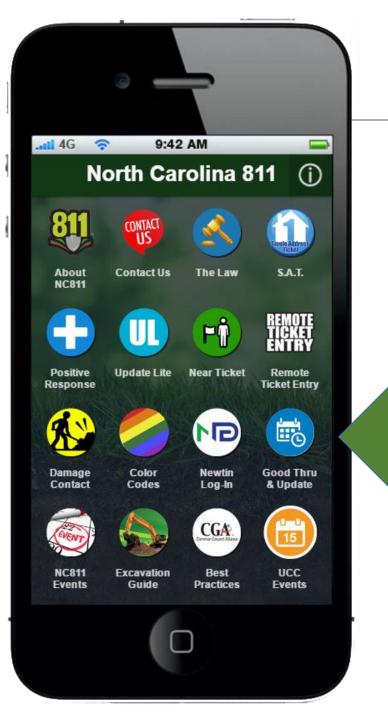

## **Good Thru & Update**

### Know the life of your ticket and when to update it with the Good Thru & Update section on the NC811 App

www.nc811.org/safe-digging-partner.html

Safe Digging Partner