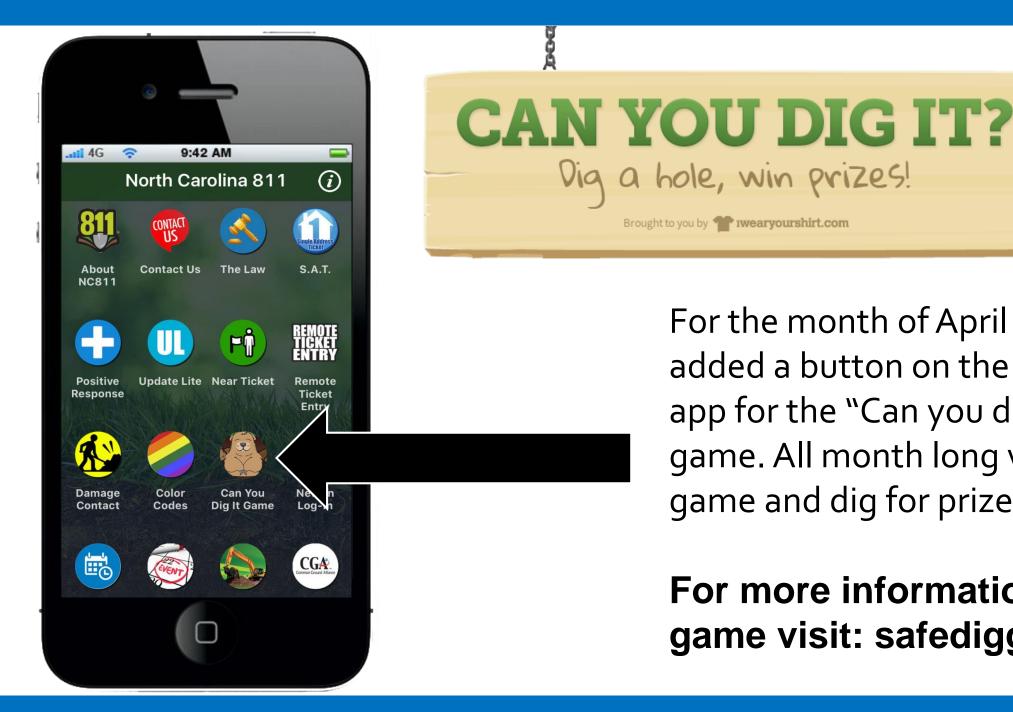

So far in 2017 NC811 has welcomed 15 new members. 13 utilities and 2 associate members. If you need information on how to become a member of NC811 visit: www.nc811.org/memberservices.html

For the month of April we have added a button on the NC811 app for the "Can you dig it?" game. All month long visit the game and dig for prizes.

Brought to you by mearyourshirt.com

la

For more information on the game visit: safedigging.me