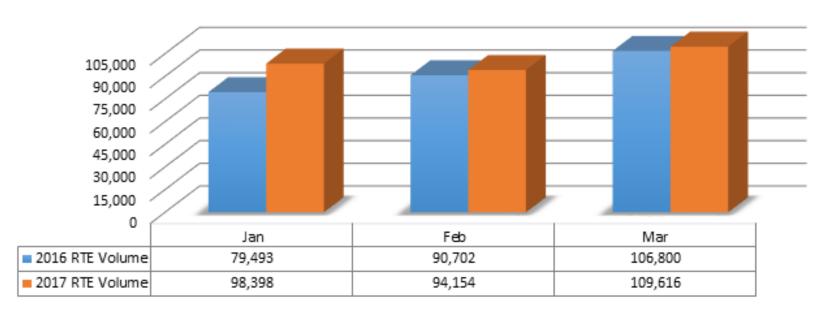

## **Remote Ticket Entry**

| Total Tkt Summary            | 172,850 |
|------------------------------|---------|
| In-House Tkt Summary         | 63,234  |
| RTE Ticket Summary; incl. UL | 109,616 |
| RTE Ticket Summary; excl. UL | 892,711 |
| RTE % Volume; excl. UL       | 53.64%  |
| RTE % Volume                 | 63.42%  |

#### RTE Volume 2017 vs 2016