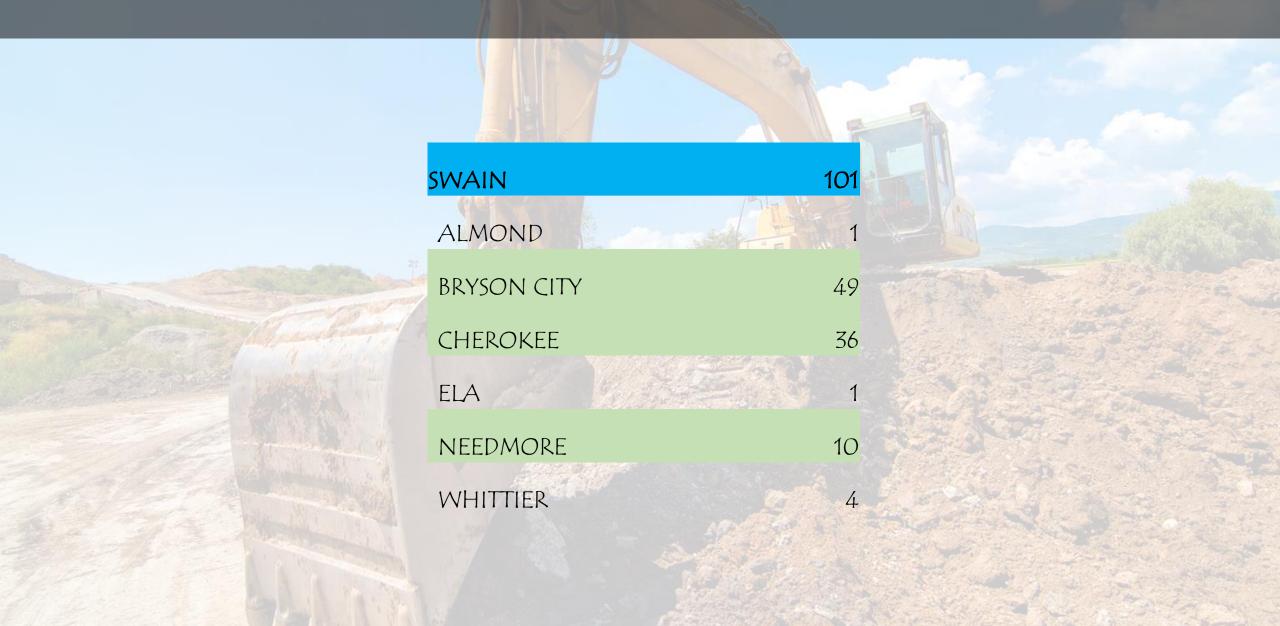

## COUNTY TICKET DISTRIBUTION

| JACKSON    | 375       |
|------------|-----------|
| ADDIE      | 7         |
| BALSAM     | /1        |
| CASHIERS   | 81        |
| CULLOWHEE  | <b>77</b> |
| DILLSBORO  | 30        |
| GLENVILLE  | 10        |
| HIGHLANDS  | 4         |
| QUALLA     | 13        |
| RUBY CITY  | 1         |
| SYLVA      | 106       |
| TUCKASEGEE | 17        |
| WEBSTER    | 7         |
| WHITTIER   | 21        |