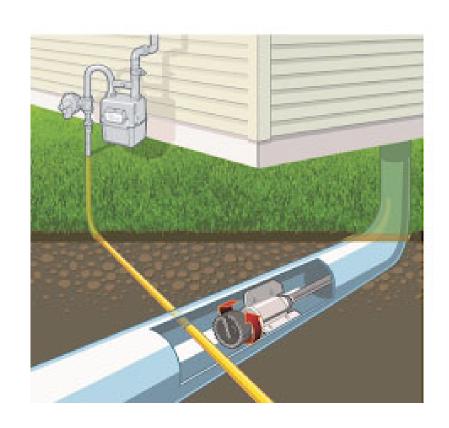

## Flushing Wipes can be dangerous (seriously)!

This is from the Cross Bore Safety Association: We are seeing reports that the surface anti viral wipes, such as Lysol wipes, are being flushed down toilets This is causing more plugged sewers and pumping systems, including the sewer system pump stations. Since drain cleaning such as roto rooter work with cutting tools "activates" the risk from cross bores. We need to get the word out to the public ASAP.