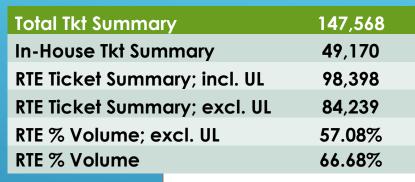

#### Looking at the numbers...

- In **January**, 66% of Locate Tickets were entered remotely.
- Locate Requests in NC for January were 147,568 a 20 % increase over January 2016.
- Transmissions in NC for January were 834,883 a 28 % increase over January 2016.
- Onslow County had 1,586 locate requests for January; while Jones County had 159 requests for January, which together totals 87 tickets per day on average.

#### Jan. 2017 vs 2016 YTD Totals 2017

Tickets 2017: 147,568 2016: 122,523 Difference: +20.4% Transmissions 2017: 834,883 2016: 651,388 Difference: +28.2% **Tickets: 147,568** 20.4% over 2016

Transmissions: 834,883 28.2% over 2016