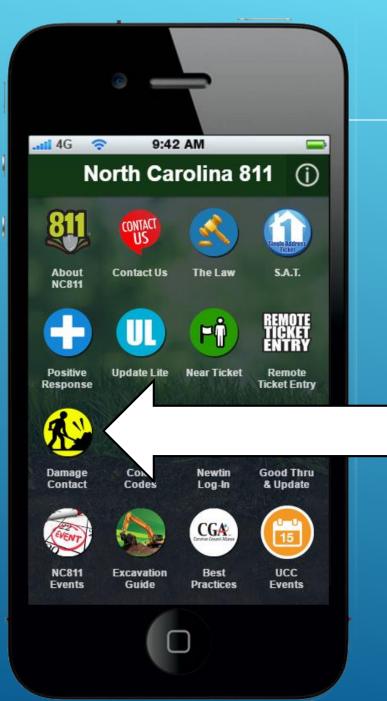

## **Damage Contact**

When a utility is damaged, know who to contact in your area with the **Damage Contact** section of the app.