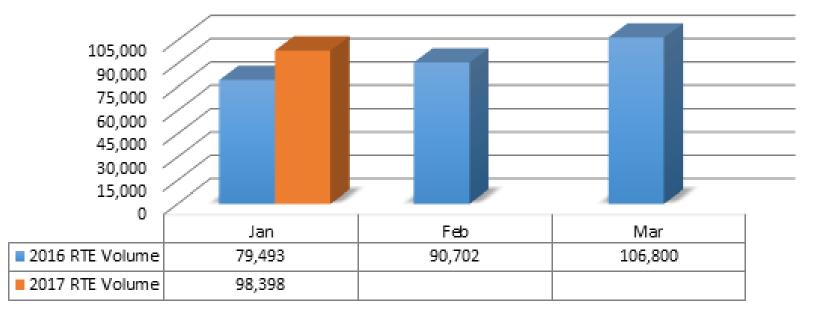

|
| CATHERINE LAKE | 6      |
| CHADWICK ACRES | 2      |
| DEPPE          | 2      |
| FOLKSTONE      | 4      |
| HALF MOON      | 8      |
| HAWS RUN       | 2      |
| HOLLY RIDGE    | 71     |
| HUBERT         | 109    |
| JACKSONVILLE   | 734    |
| MIDWAY PARK    | 16     |

| MORRIS LANDING      | 4   |
|---------------------|-----|
| NEW RIVER STATION   | 3   |
| NORTH TOPSAIL BEACH | 30  |
| PINEY GREEN         | 48  |
| PUMPKIN CENTER      | 2   |
| RICHLANDS           | 173 |
| SNEADS FERRY        | 141 |
| Southwest           | 1   |
| SURF CITY           | 4   |
| SWANSBORO           | 98  |
| TARAWA TERRACE I    | 9   |
| TARAWA TERRACE II   | 3   |
| VERONA              | 2   |
| WHITE OAK ESTATES   | 1   |





## **REMOTE TICKET ENTRY**



#### RTE Volume 2017 vs 2016







## **Damage Contact**

When a utility is damaged, know who to contact in your area with the **Damage Contact** section of the app.

#### **County Member Damage Notification Information**

County

ALAMANCE • Submit

Members Notified for County ALAMANCE

| Code    | Name                        | Damage Contact                | Phone         |
|---------|-----------------------------|-------------------------------|---------------|
| ATT01   | ATT/T (TRANSMISSION)        | STUART HIGHTOWER              | (803)929-1925 |
| ATT312* | ATT/D (DISTRIBUTION)        | ATT REPRESENTATIVE            | (877)737-2478 |
| CAR01   | CARDINAL PIPELINE COMPANY   | GAS CONTROL                   | (800)440-8475 |
| CAR02   | CARDINAL PIPELINE COMPANY   | GAS CONTROL                   | (800)440-8475 |
|