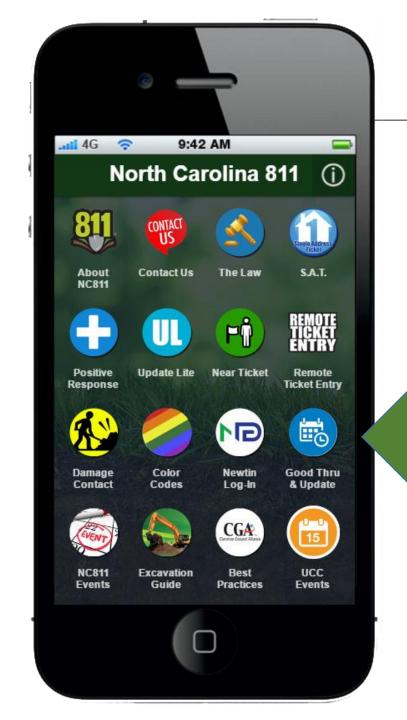

# Good Thru & Update

Know the life of your ticket and when to update it with the Good Thru & Update section on the NC811 App

Pipes Plus in Spanish

**Available online now!** 

www.ncpipesplus.org