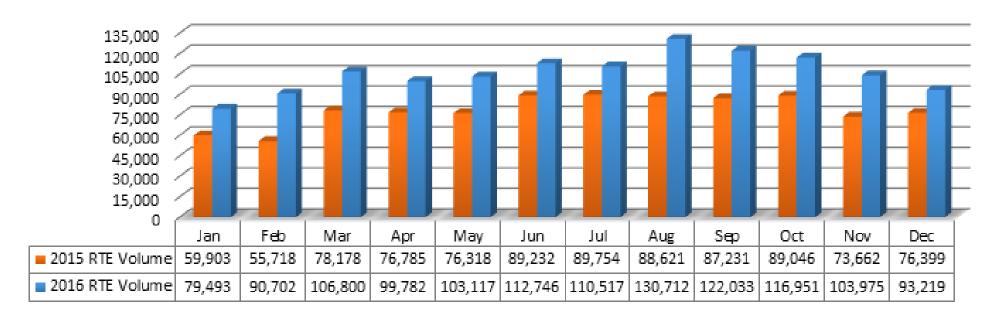

### REMOTE TICKET ENTRY

| Total Tkt Summary            | 138,076 |
|------------------------------|---------|
| In-House Tkt Summary         | 44,857  |
| RTE Ticket Summary; incl. UL | 93,219  |
| RTE Ticket Summary; excl. UL | 80,183  |
| RTE % Volume; excl. UL       | 58.07%  |
| RTE % Volume                 | 67.51%  |

### RTE Volume 2016 vs 2015

# REMOTE TICKET ENTRY

Acquired RTE Participants 2016 vs 2015

| Qtr       | Month | 2016 | 2015 | Difference (+/-)<br>2016 v/s 2015 |
|-----------|-------|------|------|-----------------------------------|
|           | Jan   | 71   | 76   | -5                                |
| 1QTR      | Feb   | 87   | 62   | 25                                |
|           | Mar   | 85   | 57   | 28                                |
|           | Apr   | 81   | 54   | 27                                |
| 2QTR      | May   | 83   | 46   | 37                                |
|           | Jun   | 82   | 66   | 16                                |
|           | Jul   | 49   | 62   | -13                               |
| 3QTR      | Aug   | 82   | 78   | 4                                 |
|           | Sep   | 67   | 57   | 10                                |
|           | Oct   | 61   | 67   | -6                                |
| 4QTR      | Nov   | 65   | 52   | 13                                |
|           | Dec   | 47   | 48   | -1                                |
| YTD Total |       | 860  | 725  | 135                               |
| 1Q        |       | 243  | 195  | 48                                |
| 2         | 2Q    |      | 166  | 80                                |
| 3         | 3Q    |      | 197  | 1                                 |
| 4Q        |       | 173  | 167  | 6                                 |