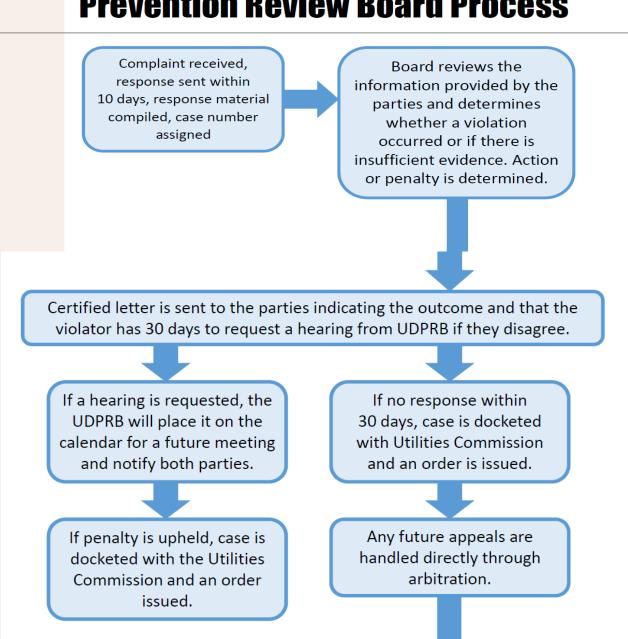

## NC Underground Damage Prevention Review Board Process

Complaint received,
response sent within
10 days, response material
compiled, case number
assigned

Board reviews the information provided by the parties and determines whether a violation occurred or if there is insufficient evidence. Action or penalty is determined.

Certified letter is sent to the parties indicating the outcome and that the violator has 30 days to request a hearing from UDPRB if they disagree.

If a hearing is requested, the UDPRB will place it on the calendar for a future meeting and notify both parties.

If no response within 30 days, case is docketed with Utilities Commission and an order is issued.

If penalty is upheld, case is docketed with the Utilities Commission and an order issued.

Any future appeals are handled directly through arbitration.

An order issued from Utilities Commission from arbitration, may be appealed to the superior court division of the General Court of Justice in the county of alleged violation or in Wake County

The party cited with a violation will have (90) days to comply with the training requirement once docketed by the Utilities Commission. Their order will explain the details of compliance for fines and training to the individual receiving the order.

# NC Underground Damage Prevention Review Board Process