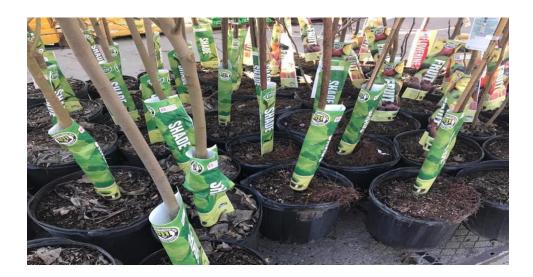

811 and Lowe's have partnered to share the "Call Before You Dig" message on their tree wraps, for a total of 1.5 million tree wraps.

#### 811 Partners with Lowe's

We have exciting news!
811 and Lowe's have
collaborated to share the
Call Before You Dig message
on their tree wraps. Visit any
Lowe's store nationwide at
1,840 locations.

#811Lowes

1.5 Million tree wraps

Like and follow us on:

Thank you for your time and attention.
You can get a PDF copy of this presentation on www.ncucc.org

Use the UCC Issues form to voice your concerns to both local and state level UCC meetings in North Carolina. Available on both the NCUCC website and the NC811 app.