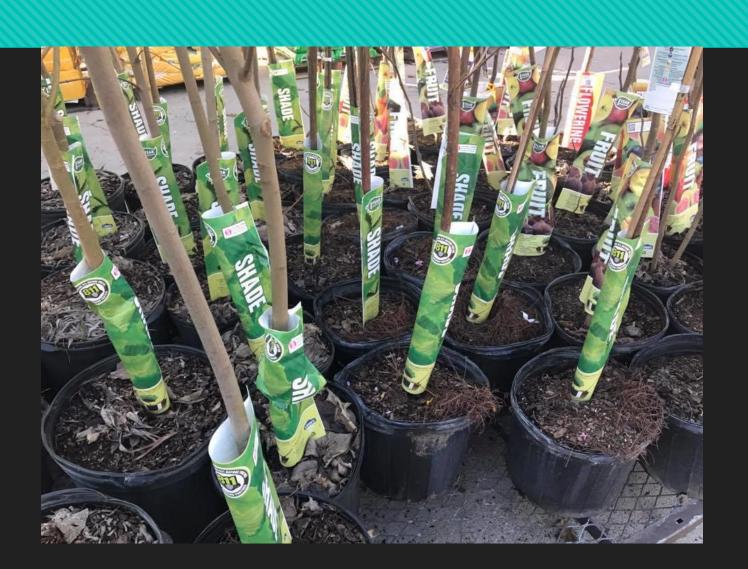

811 and Lowe's have partnered to share the "Call Before You Dig" message on their tree wraps, for a total of 1.5 million tree wraps.

#### 811 Partners with Lowe's

We have exciting news!
811 and Lowe's have
collaborated to share the
Call Before You Dig message
on their tree wraps. Visit any
Lowe's store nationwide at
1,840 locations.

#811Lowes

1.5 Million tree wraps

Like and follow us on:

Thank you for your time and attention.
You can get a PDF copy of this presentation on www.ncucc.org

Use the UCC Issues form to voice your concerns to both local and state level UCC meetings in North Carolina. Available on both the NCUCC website and the NC811 app.