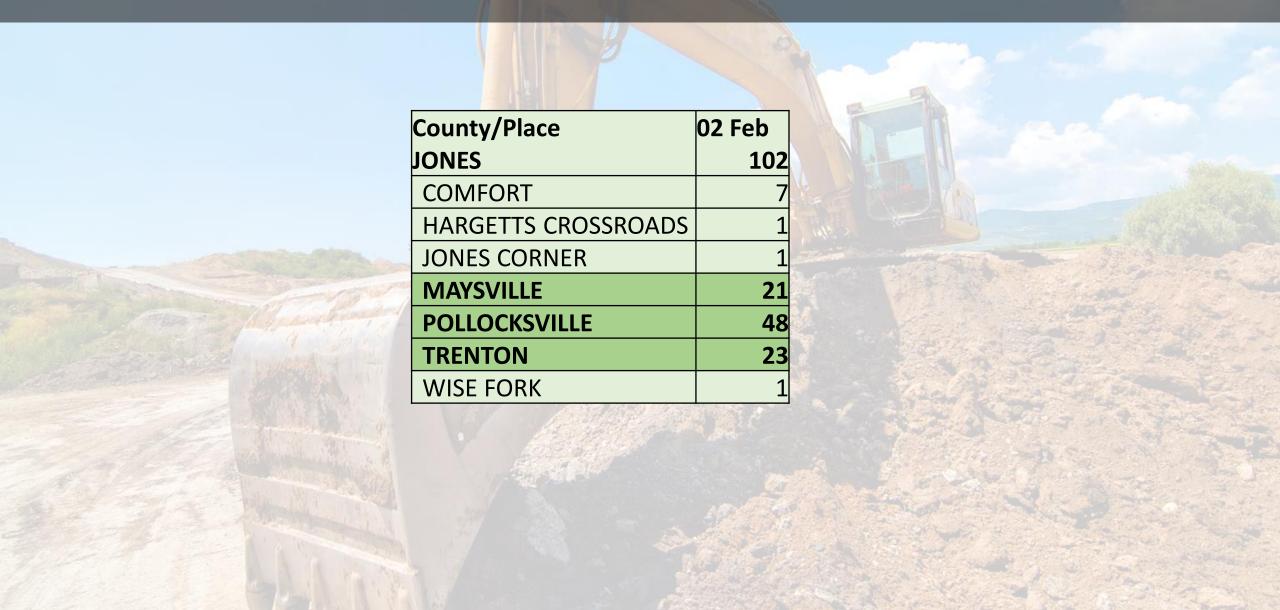

# COUNTY TICKET DISTRIBUTION

# COUNTY TICKET DISTRIBUTION

| County/Place      | 02 Feb |
|-------------------|--------|
| ONSLOW            | 1999   |
| BELGRADE          | 8      |
| CAMP LEJEUNE      | 86     |
| CATHERINE LAKE    | 1      |
| DIXON             | 1      |
| FOLKSTONE         | 6      |
| HALF MOON         | 3      |
| HAWS RUN          | 1      |
| HOLLY RIDGE       | 161    |
| HUBERT            | 78     |
| JACKSONVILLE      | 1047   |
| MIDWAY PARK       | 11     |
| NEW RIVER STATION | 5      |
|                   |        |