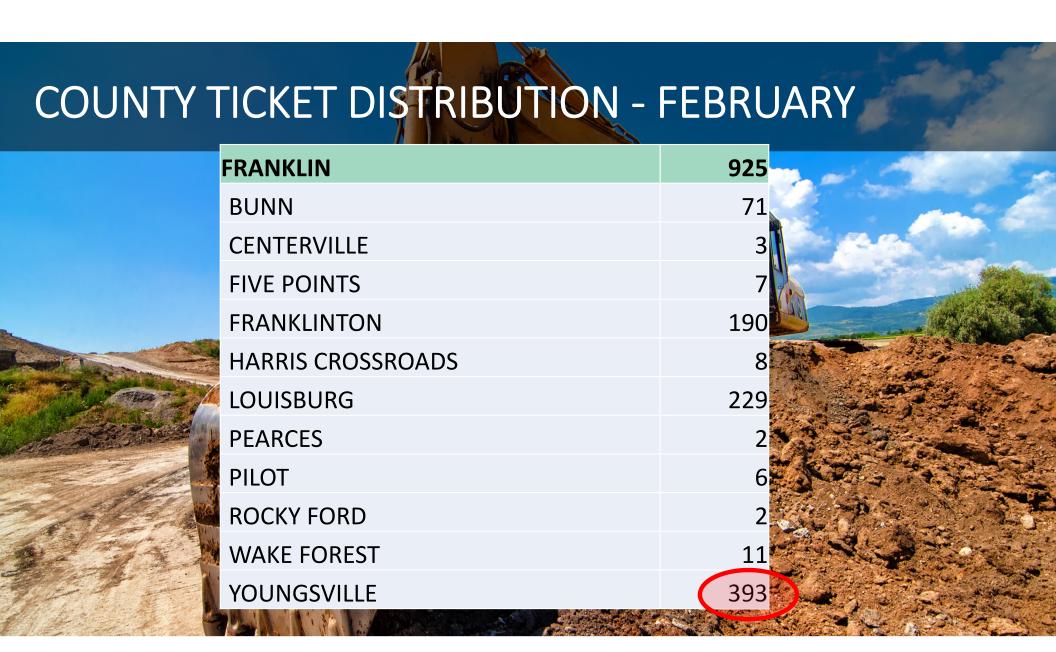

#### **TRANSMISSIONS**

2020: 1,860,459

2019: 1,948,079

Difference -4.5%

| Franklin<br>YTD | 3 HR   | CNCL   | NEW  | RXMT                | UPDT   | TOTAL<br>Tickets |
|-----------------|--------|--------|------|---------------------|--------|------------------|
| 2019            | 29     | 13     | 731  | 25                  | 252    | 1050             |
| 2020            | 12     | 6      | 747  | 18                  | 142    | 925              |
|                 | -58.6% | -53.8% | 2.2% | -28.0%              | -43.7% | -11.9%           |
|                 |        |        |      | A                   |        |                  |
|                 |        |        |      | Avg Locates per Day |        | 41               |

| Franklin        |       |        |      |                   |        |                      |
|-----------------|-------|--------|------|-------------------|--------|----------------------|
| <b>February</b> | 3 HR  | CNCL   | NEW  | RXMT              | UPDT   | <b>TOTAL Tickets</b> |
|                 |       |        |      |                   |        |                      |
| 2019            | 31    | 19     | 1515 | 38                | 538    | 2141                 |
|                 |       |        |      |                   |        |                      |
| 2020            | 30    | 14     | 1655 | 51                | 313    | 2063                 |
|                 |       |        |      |                   |        |                      |
|                 | -3.2% | -26.3% | 9.2% | 34.2%             | -41.8% | -3.6%                |
|                 |       |        |      |                   |        |                      |
|                 |       |        |      | Avg Locates       |        |                      |
|                 |       |        |      | per Day           |        | 103                  |
| 2020            |       |        |      | 34.2% Avg Locates |        | -3.6%                |