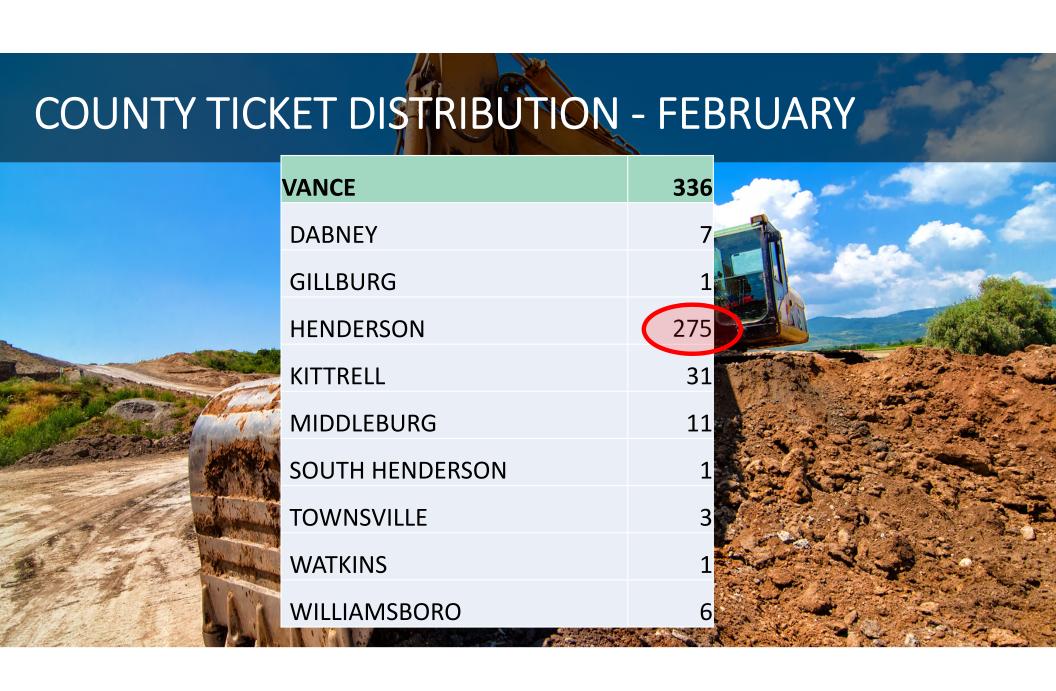

| Vance<br>YTD | 3 HR  | CNCL | NEW    | RXMT                | UPDT   | TOTAL<br>Tickets |
|--------------|-------|------|--------|---------------------|--------|------------------|
| 2019         | 5     | 2    | 301    | 8                   | 60     | 376              |
| 2020         | 8     | 2    | 270    | 3                   | 53     | 336              |
|              | 60.0% | 0.0% | -10.3% | -62.5%              | -11.7% | -10.6%           |
|              |       |      |        |                     |        |                  |
|              |       |      |        | Avg Locates per Day |        | 17               |