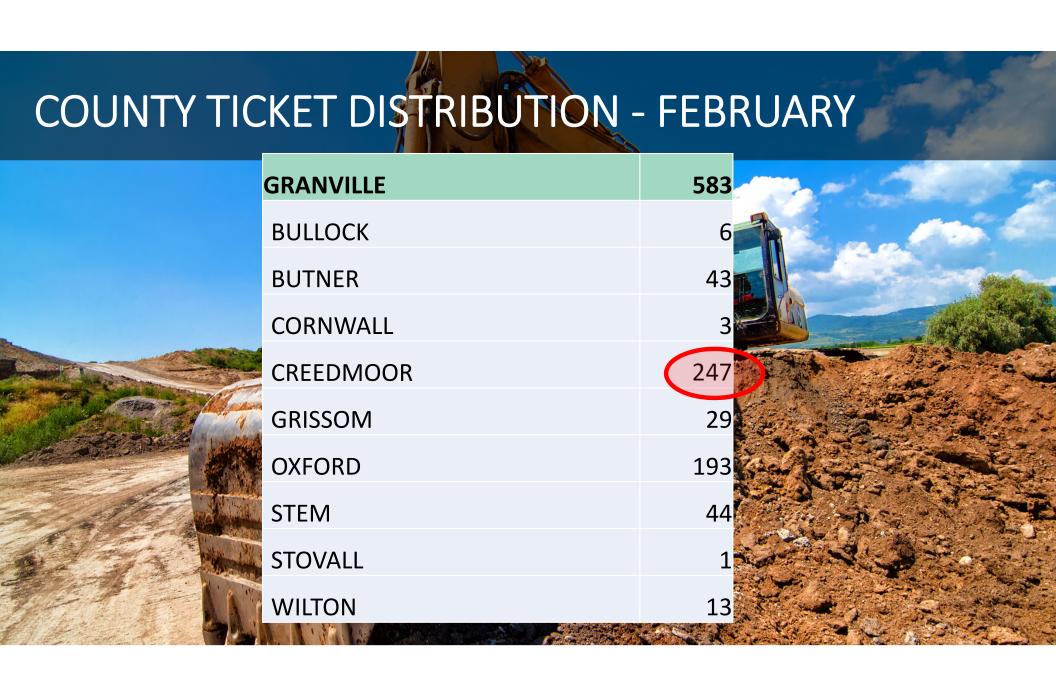

| Granville<br>YTD | 3 HR  | CNCL   | NEW   | RXMT                | UPDT  | TOTAL<br>Tickets |
|------------------|-------|--------|-------|---------------------|-------|------------------|
| 2019             | 17    | 4      | 417   | 10                  | 140   | 588              |
| 2020             | 16    | 1      | 382   | 11                  | 173   | 583              |
|                  | -5.9% | -75.0% | -8.4% | 10.0%               | 23.6% | -0.9%            |
|                  |       |        |       |                     |       |                  |
|                  |       |        |       | Avg Locates per Day |       | 33               |