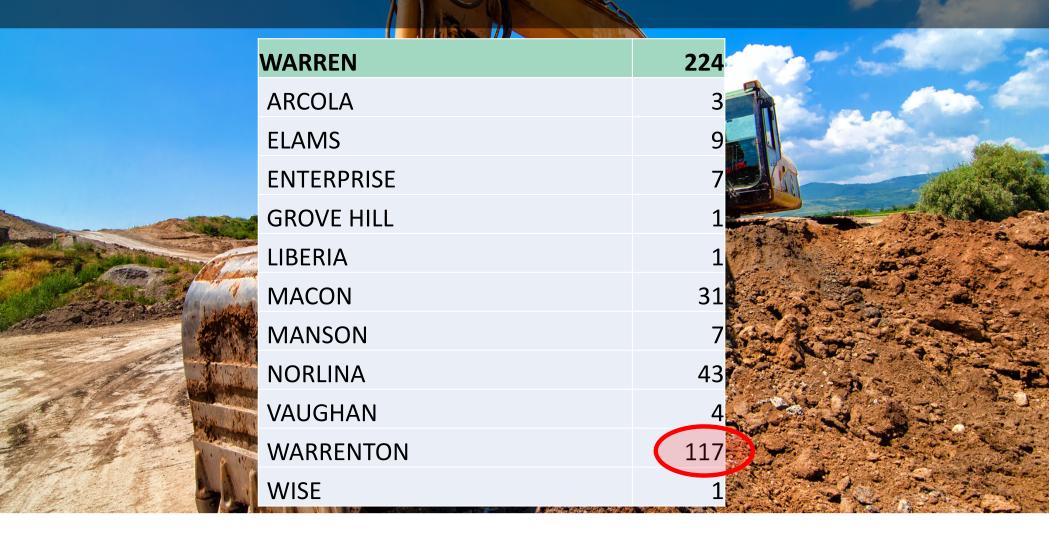

| COL | NITV | TICKET | VOLL | INAL |
|-----|------|--------|------|------|
| CUU | INIY | TICKET | VULU | リソIL |

| Warren<br>YTD | 3 HR   | CNCL | NEW   | RXMT        | UPDT  | TOTAL<br>Tickets |
|---------------|--------|------|-------|-------------|-------|------------------|
|               |        |      |       |             |       |                  |
| 2019          | 4      | 0    | 125   | 5           | 40    | 174              |
|               |        |      |       |             |       |                  |
| 2020          | 3      | 1    | 152   | 5           | 63    | 224              |
|               |        |      |       |             |       |                  |
|               | -25.0% | 100% | 21.6% | 0.0%        | 57.5% | 28.7%            |
|               |        |      |       |             |       |                  |
|               |        |      |       | Avg Locates |       |                  |
|               |        |      |       | per Day     |       | 11               |