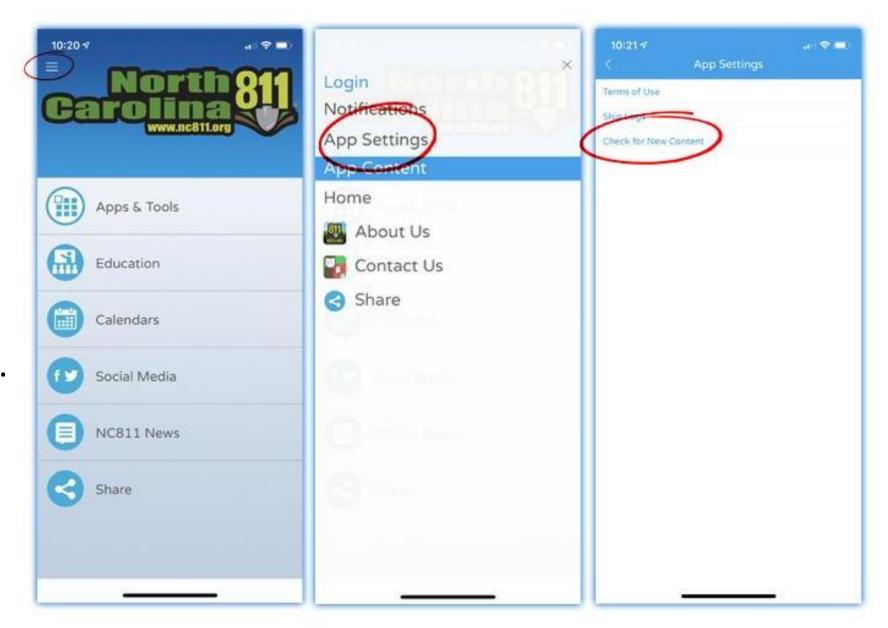

# Update your NC 811 app.

- 1. Touch the sandwich icon in the upper left.
- 2. Open App Settings.
- 3. Touch "Check for New Content"

The operator's identity, marked as provided in subdivision (1) of this subsection, in the area where the proposed excavation or demolition is to occur. At a minimum, the operator's identity shall be marked at the beginning point, at intervals of 200 linear feet, and at the end point of the proposed excavation or demolition.