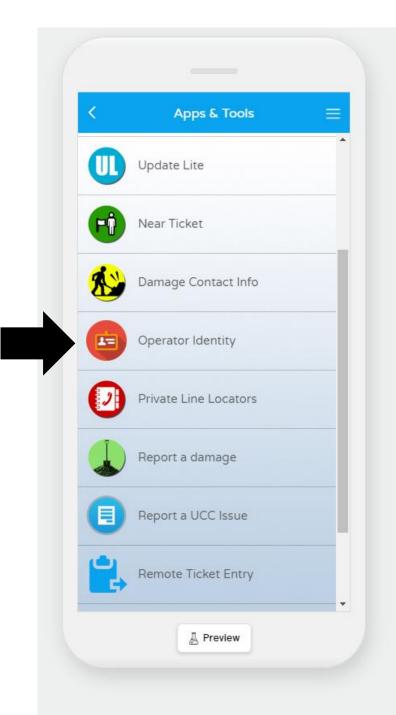

#### County Member Operator Identity Information GUILFORD County ▼ Submit Members Notified for County GUILFORD Description Op Id Code Name ALT02\* WINDSTREAM COMMUNICATIONS, INC. WINDSTREAM PHONE ARC01 CITY OF ARCHDALE WATER AND SEWER AT&T/T F/O ATT01 ATT/T (TRANSMISSION) FIBER OPTIC PHONE - COPPER OR FIBER ATT312\* ATT/D (DISTRIBUTION) ATT/D BKC01 **BURKELY COMMUNITIES** FIBER OPTIC GAS CAR02 CARDINAL PIPELINE COMPANY COPPER AND FIBER OPTIC CNH01 CONE HEALTH ConeHealth COB01 WATER AND SEWER CITY OF BURLINGTON COB01 COP02 GAS COLONIAL PIPELINE COMPANY

Available on the nc811.org homepage, the Member Services page and on the NC811 App starting Oct 1, 2019.