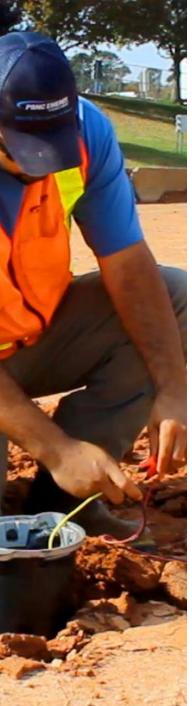

# Update your NC 811 app.

- 1. Touch the sandwich icon in the upper left.
- 2. Open App Settings.
- 3. Touch "Check for New Content"

The operator's identity, marked as provided in subdivision (1) of this subsection, in the area where the proposed excavation or demolition is to occur. At a minimum, the operator's identity shall be marked at the beginning point, at intervals of 200 linear feet, and at the end point of the proposed excavation or demolition.

" ABC Gas Company

50 feet 200 feet