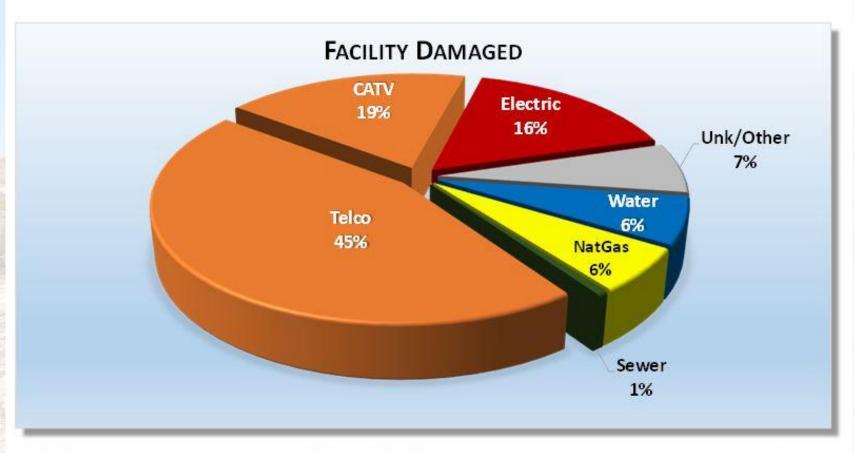

## NC811, January 2020: 637 Damage Events in 61 Counties

| Facility Damaged | Events | % of Grand Total |
|------------------|--------|------------------|
| Telco            | 287    | 45.05%           |
| CATV             | 119    | 18.68%           |
| Electric         | 104    | 16.33%           |
| Unk/Other        | 44     | 6.91%            |
| Water            | 41     | 6.44%<br>5.97%   |
| NatGas           | 38     |                  |
| Sewer            | 4      | 0.63%            |
| Grand Total      | 637    | 100%             |

NC811, January 2020: 637 Damage Events in 61 Counties