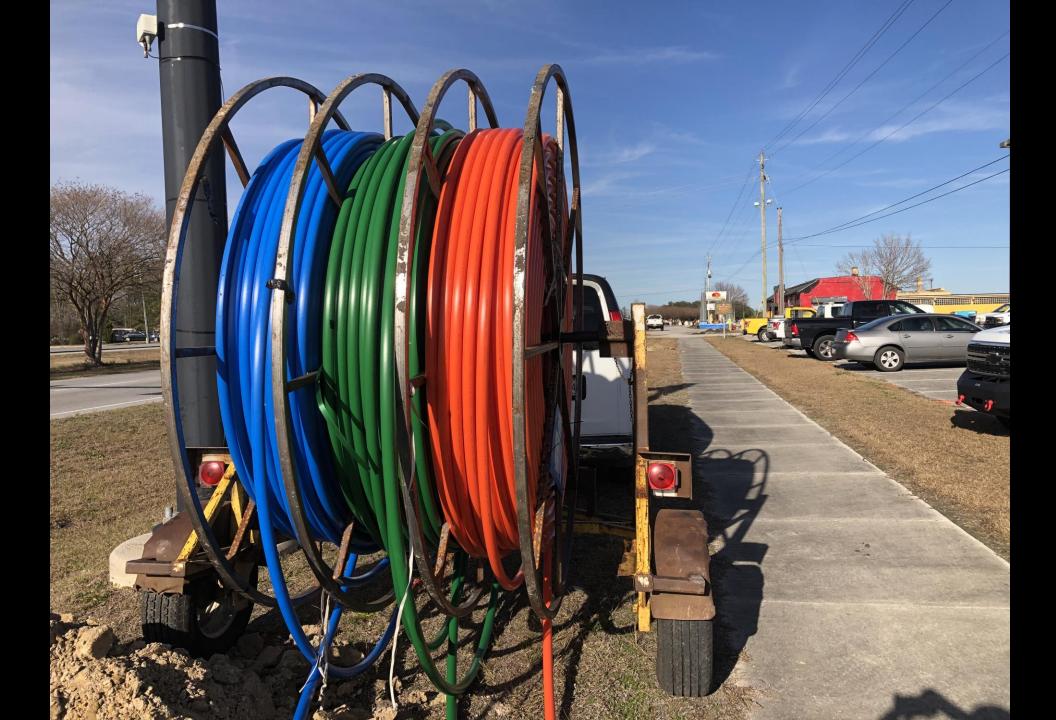

Conduits from ATT and the color confusion, they are using blue, green and orange in their conduits. Be aware of these color changes.

The locate law changes and the significance of the 5 parcel and ¼ mile rule.