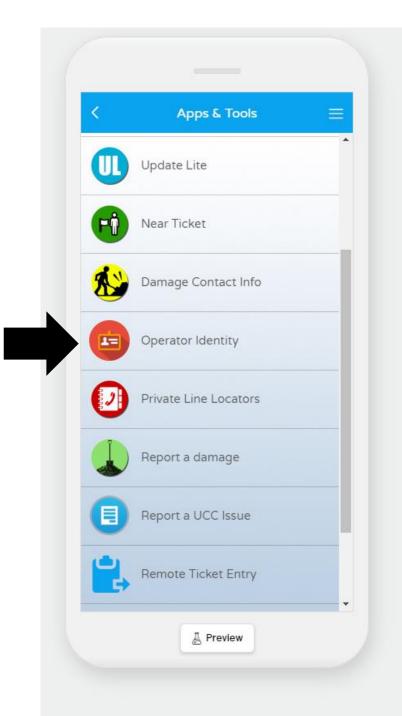

#### County Member Operator Identity Information GUILFORD County ▼ Submit Members Notified for County GUILFORD Description Op Id Code Name ALT02\* WINDSTREAM COMMUNICATIONS, INC. WINDSTREAM PHONE ARC01 CITY OF ARCHDALE WATER AND SEWER AT&T/T F/O ATT01 ATT/T (TRANSMISSION) FIBER OPTIC PHONE - COPPER OR FIBER ATT312\* ATT/D (DISTRIBUTION) ATT/D BKC01 **BURKELY COMMUNITIES** FIBER OPTIC GAS CAR02 CARDINAL PIPELINE COMPANY COPPER AND FIBER OPTIC CNH01 **CONE HEALTH** ConeHealth COB01 WATER AND SEWER CITY OF BURLINGTON COB01 COP02 GAS COLONIAL PIPELINE COMPANY

Available on the nc811.org homepage, the Member Services page and on the NC811 App starting Oct 1, 2019.