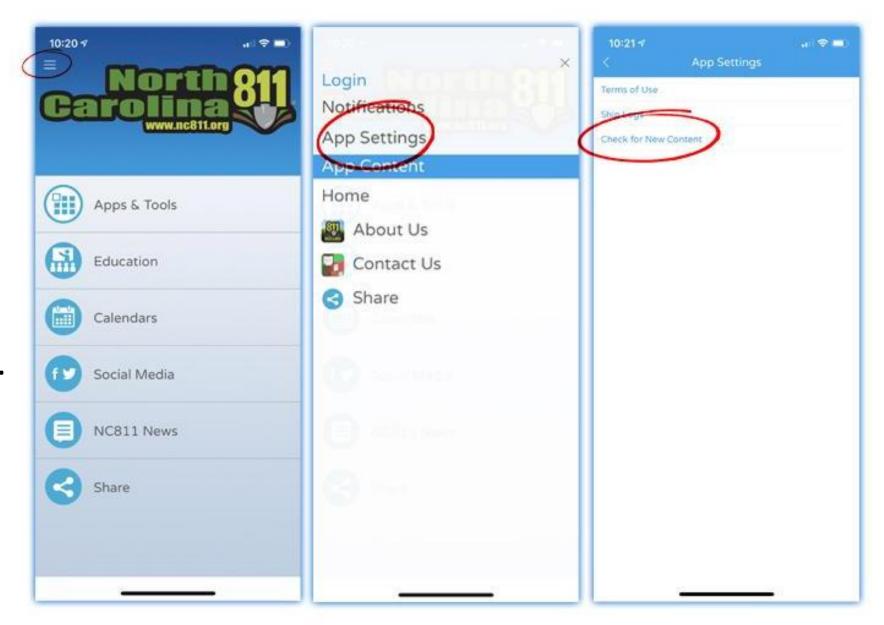

Available on the nc811.org homepage, the Member Services page and on the NC811 App starting Oct 1, 2019.

## Update your NC 811 app.

- 1. Touch the sandwich icon in the upper left.
- 2. Open App Settings.
- 3. Touch "Check for New Content"

The operator's identity, marked as provided in subdivision (1) of this subsection, in the area where the proposed excavation or demolition is to occur. At a minimum, the operator's identity shall be marked at the beginning point, at intervals of 200 linear feet, and at the end point of the proposed excavation or demolition.