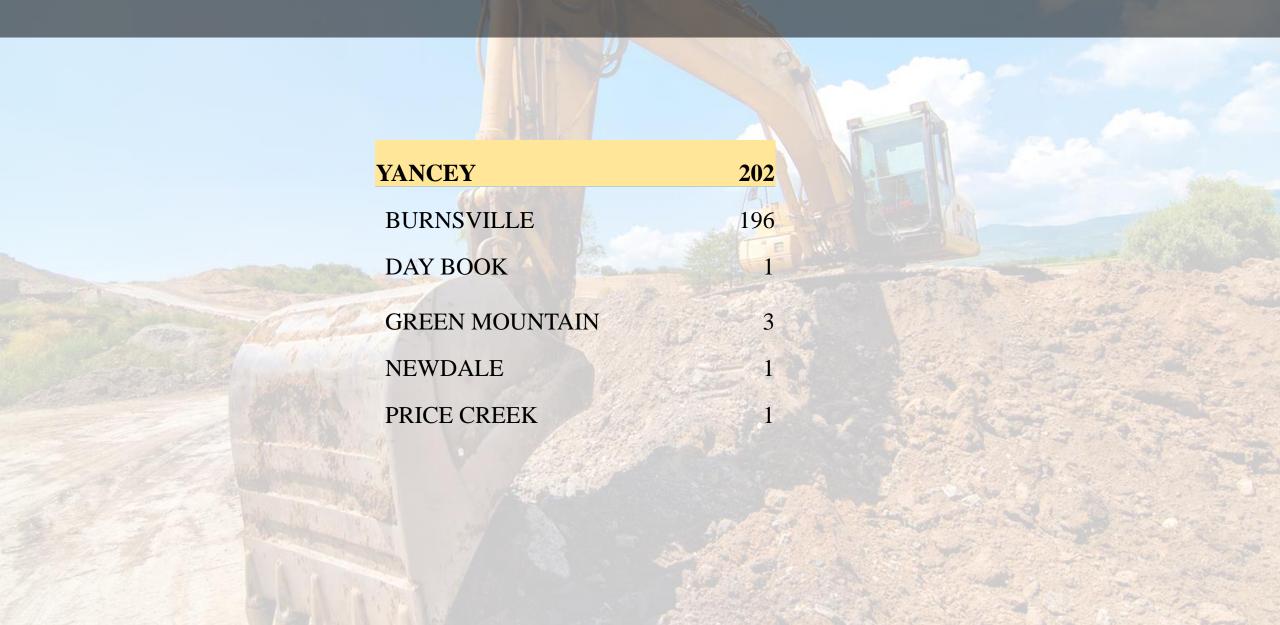

2020 stats compared with 2019

| Yancey  | 3 HR | CNCL    | NEW  | RXMT            | UPDT   | Total<br>Tickets |
|---------|------|---------|------|-----------------|--------|------------------|
| 2019    | 2    | 4       | 94   | 5               | 179    | 284              |
| 2020    | 2    | 0       | 94   | 3               | 103    | 202              |
| +/- Var | 0.0% | -100.0% | 0.0% | -40.0%          | -42.5% | -28.9%           |
|         | 1    | A       |      | Avg             |        |                  |
|         | 1    | -       | 188  | Locates per Day |        | 9                |