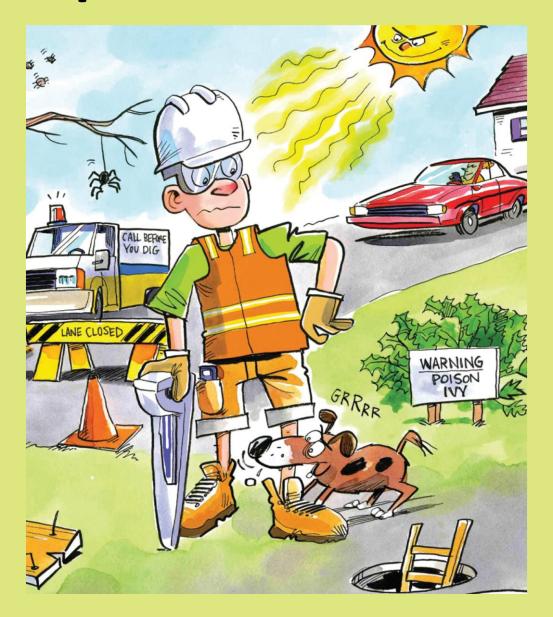

# April 20 - 26, 2020

LSAW addresses the need to keep our locators safe on the job. Take the opportunity during this week to acknowledge the locators you work with and let them know how much you appreciate the difficult, challenging, and sometimes dangerous work they do protecting our underground utilities. Locator Safety Awareness Week takes place in the last full week of April.