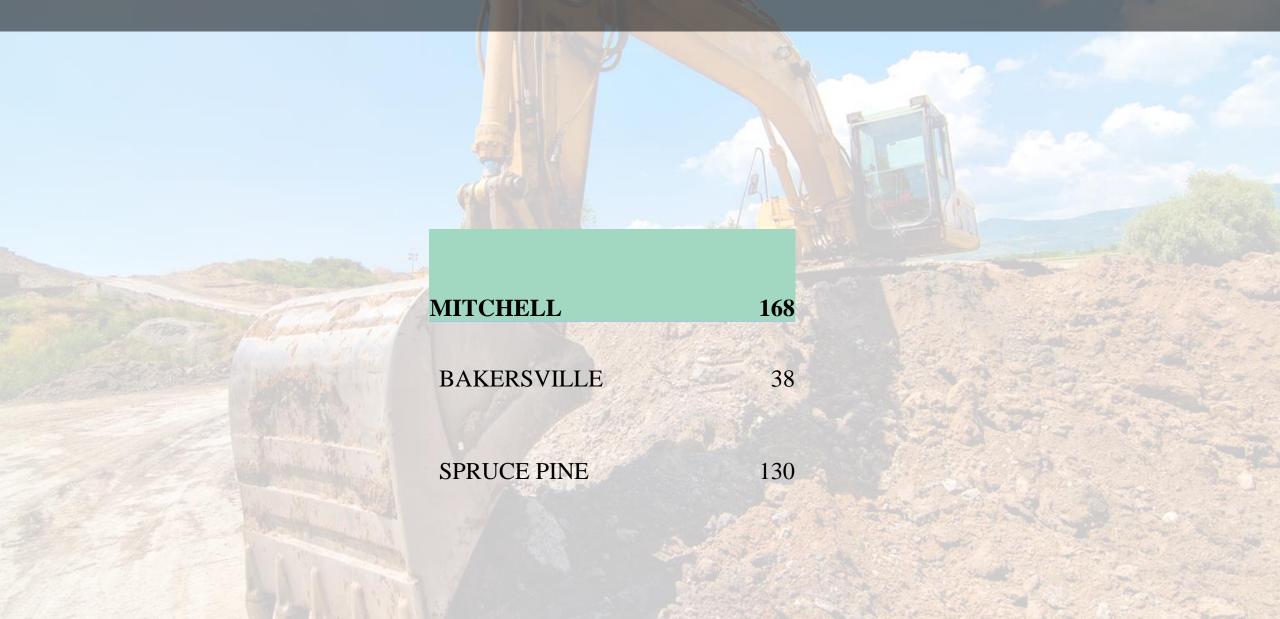

2020 stats compared with 2019

| Mitchell | 3 HR    | CNCL    | NEW   | RXMT                      | UPDT  | Total<br>Tickets |
|----------|---------|---------|-------|---------------------------|-------|------------------|
| 2019     | 0       | 0       | 39    | 4                         | 105   | 148              |
| 2020     | 2       | 3       | 63    | 3                         | 97    | 168              |
| +/- Var  | #DIV/0! | #DIV/0! | 61.5% | -25.0%                    | -7.6% | 13.5%            |
|          |         | A       |       | Avg<br>Locates<br>per Day |       | 8                |