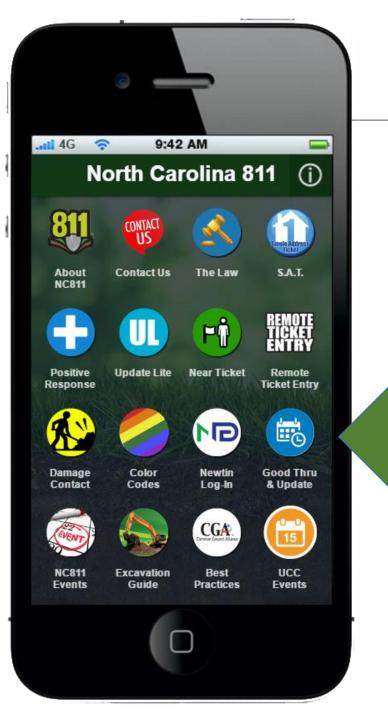

## **Good Thru & Update**

## Know the life of your ticket and when to update it with the Good Thru & Update section on the NC811 App