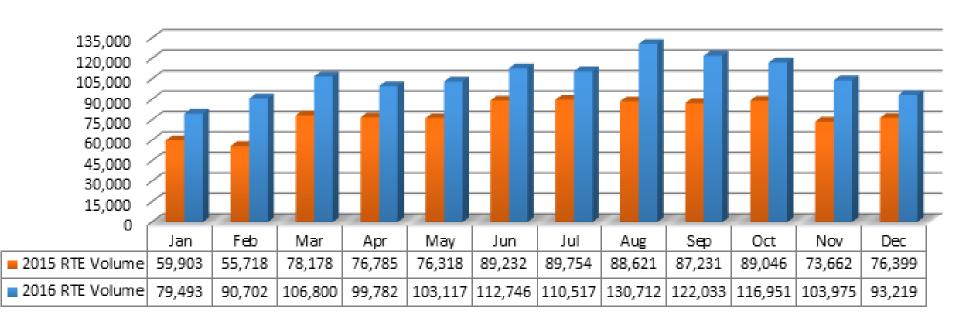

## Locate Requests & Transmissions

Dec. 2016 vs 2015

**Tickets** 2016: 138,076 2015: 116,302 Difference: +18.7% **Transmissions** 2016: 775,155 2015: 612,719 Difference: + 26.5% Year end totals 2016

**Tickets: 1,949,995** 26.9% increase over 2015

**Transmissions: 10,655,012** 38.5% increase over 2015

# **County Ticket Volume**

December stats compared with 2015

|      |        |        | Туре  | Ticket |       |       |      | %      | Measured | l against | Total Tick | tets   |
|------|--------|--------|-------|--------|-------|-------|------|--------|----------|-----------|------------|--------|
|      | 3 HR   | CNCL   | NEW   | RXMT   | UPDT  | TOTAL |      | % 3 HR | % CNCL   | % NEW     | % RXMT     | % UPDT |
| 2015 | 224    | 223    | 11786 | 276    | 6021  | 18530 | 2015 | 1.2%   | 1.2%     | 63.6%     | 5 1.5%     | 32.5%  |
| 2016 | 1333   | 513    | 16925 | 555    | 10356 | 29682 | 2016 | 4.5%   | 1.7%     | 57.0%     | 5 1.9%     | 34.9%  |
|      | 495.1% | 130.0% | 43.6% | 101.1% | 72.0% | 60.2% |      | 3.3%   | 0.5%     | -6.6%     | 0.4%       | 2.4%   |

# **County Ticket Volume**

2016 Stats Compared with 2015

|      |        |        | Туре - | Ticket |        |        |      | %      | Measure | d agains | t Total Tio | ckets  |
|------|--------|--------|--------|--------|--------|--------|------|--------|---------|----------|-------------|--------|
|      | 3 HR   | CNCL   | NEW    | RXMT   | UPDT   | TOTAL  |      | % 3 HR | % CNCL  | % NEW    | % RXMT      | % UPDT |
| 2015 | 2092   | 2238   | 139231 | 6005   | 60609  | 210175 | 2015 | 1.0%   | 1.1%    | 66.2%    | 2.9%        | 28.8%  |
| 2016 | 15526  | 6447   | 220874 | 7371   | 123493 | 373711 | 2016 | 4.2%   | 1.7%    | 59.1%    | 2.0%        | 33.0%  |
|      | 642.2% | 188.1% | 58.6%  | 22.7%  | 103.8% | 77.8%  |      | 3.2%   | 0.7%    | -7.1%    | -0.9%       | 4.2%   |