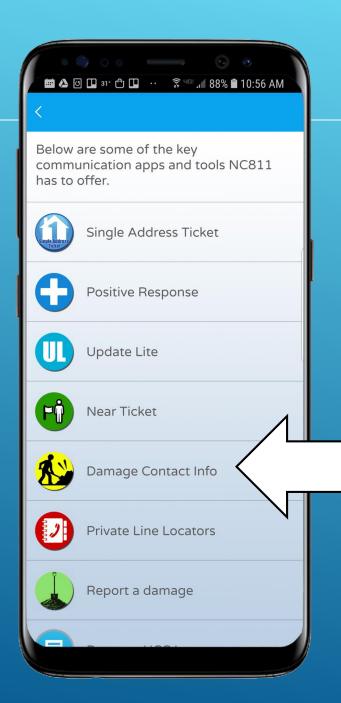

## Damage Contact Info

When a utility is damaged, know who to contact in your area with the Damage Contact section of the app.