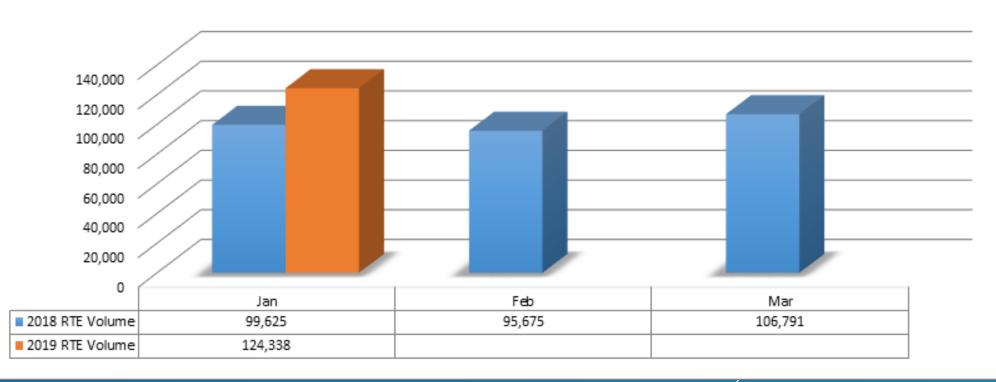

# REMOTE TICKET ENTRY

| Total Tkt Summary            | 187,878 |
|------------------------------|---------|
| In-House Tkt Summary         | 63,540  |
| RTE Ticket Summary; incl. UL | 124,338 |
| RTE Ticket Summary; excl. UL | 100,317 |
| RTE % Volume; excl. UL       | 53.39%  |
| RTE % Volume                 | 66.18%  |

#### RTE Volume 2019 vs 2018