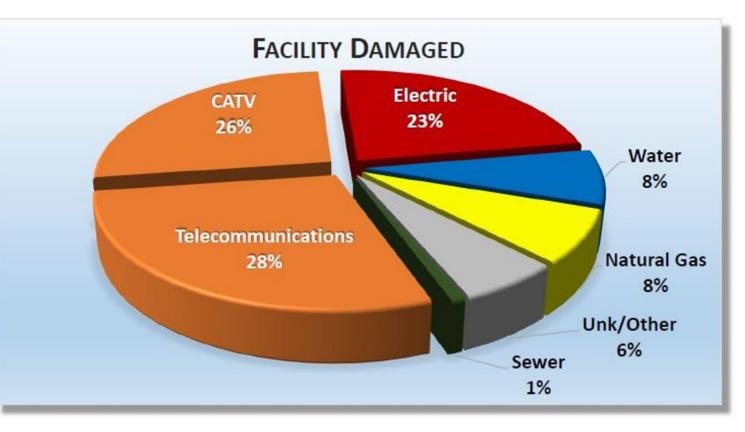

# Incidents

| Facility Damaged   | Events | % of Grand Total |
|--------------------|--------|------------------|
| Telecommunications | 739    | 28.33%           |
| CATV               | 679    | 26.03%           |
| Electric           | 612    | 23.46%           |
| Water              | 206    | 7.90%            |
| Natural Gas        | 198    | 7.59%            |
| Unknown/Other      | 154    | 5.90%            |
| Sewer              | 21     | 0.80%            |
| Grand Total        | 2609   | 100%             |

NC811, Q1 2019: 2609 Damage Events in 83 Counties