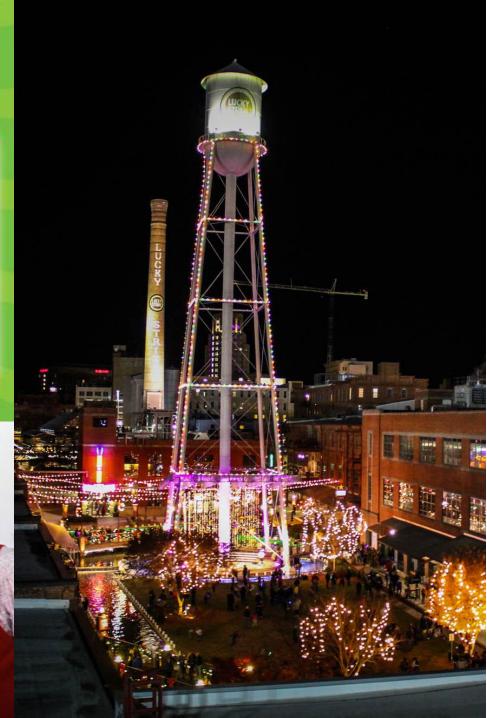

#### Friday, December 6 at 6 pm American Tobacco Amphitheater AMERICAN TOBACCO'S TOWER LIGHTING

The 15th Annual AMERICAN

TOBACCO

Tower Lighting

**Announcements:** NC811 Upcoming Holiday Schedule and The 15<sup>th</sup> Annual American Tobacco's Tower Lighting @ the American Tobacco Amphitheater, Durham, NC

**Old Business:** No old business to discuss