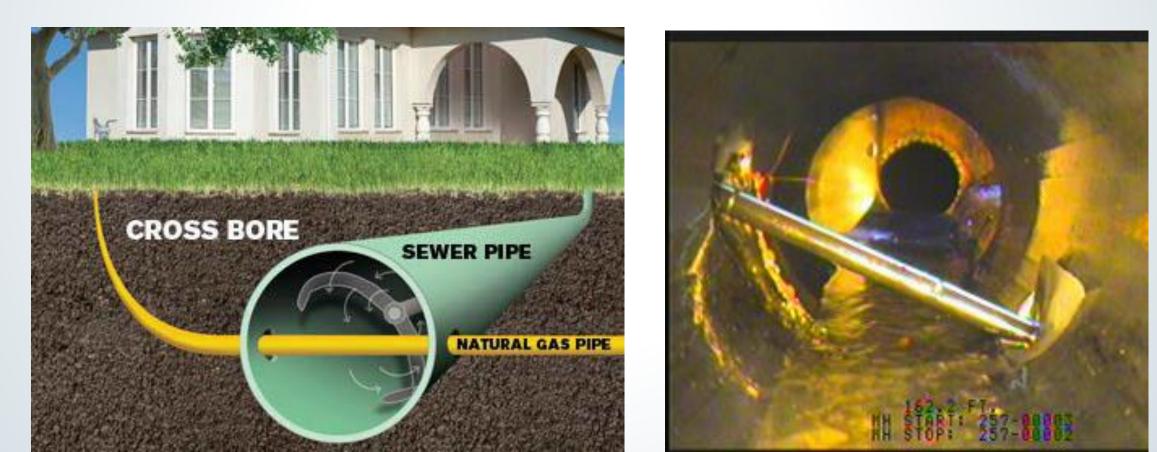

### **UTILITY DAMAGE - CROSS BORE**

#### If a cross bore is discovered:

Stop all work immediately, Do not attempt to clear blockage with a mechanical device, Call operator immediately