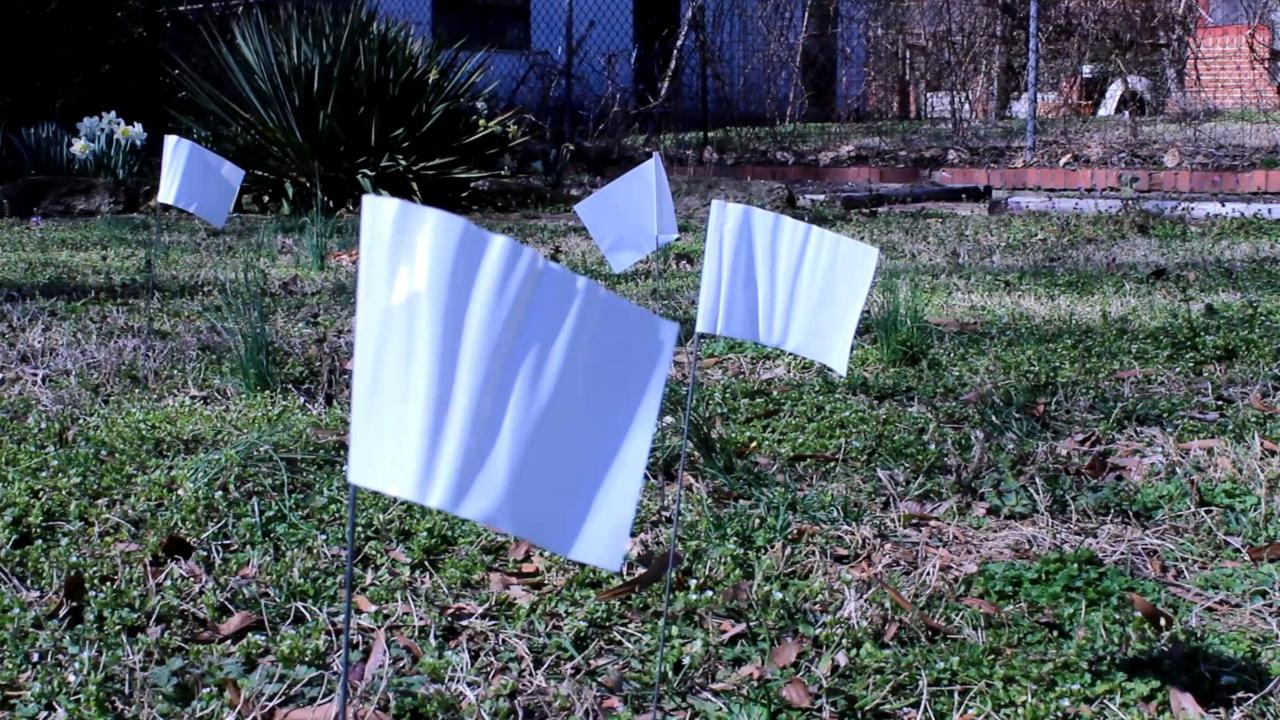

# WHITE PAINT OR FLAGS ON A JOB SITE ELIMINATES GUESSWORK.

Sometimes it is difficult for excavators to relay the exact location of their dig sites to the one call center. Even clear and accurate information relayed in writing or verbally to one person may not be clear to another. With white lining, locators have excavation information on paper, and also have a clearly marked excavation area. White lining helps to avoid misinterpretation and allows for more accurate locates.

For more info: nc811.org/white-lining.html