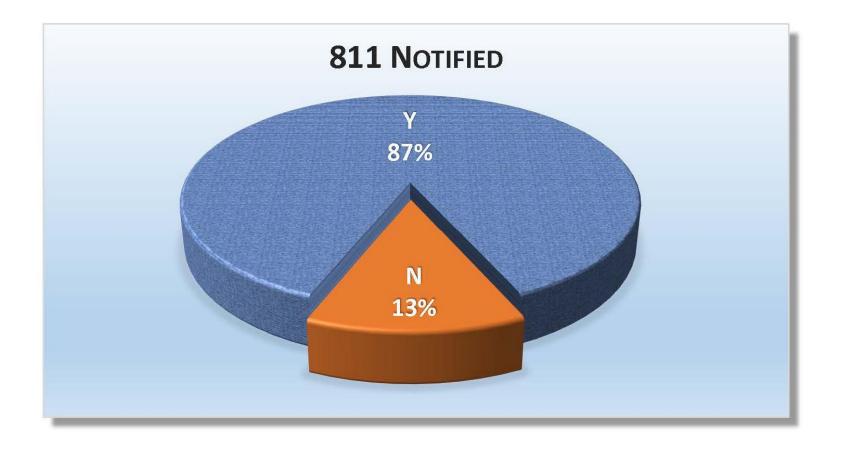

#### Incidents

| 811 Notified | Events | % of Grand Total |
|--------------|--------|------------------|
| γ            | 598    | 87.17%           |
| N            | 88     | 12.83%           |
| Grand Total  | 686    | 100.00%          |

NC811, March 2018: 686 Damage Events in 66 Counties