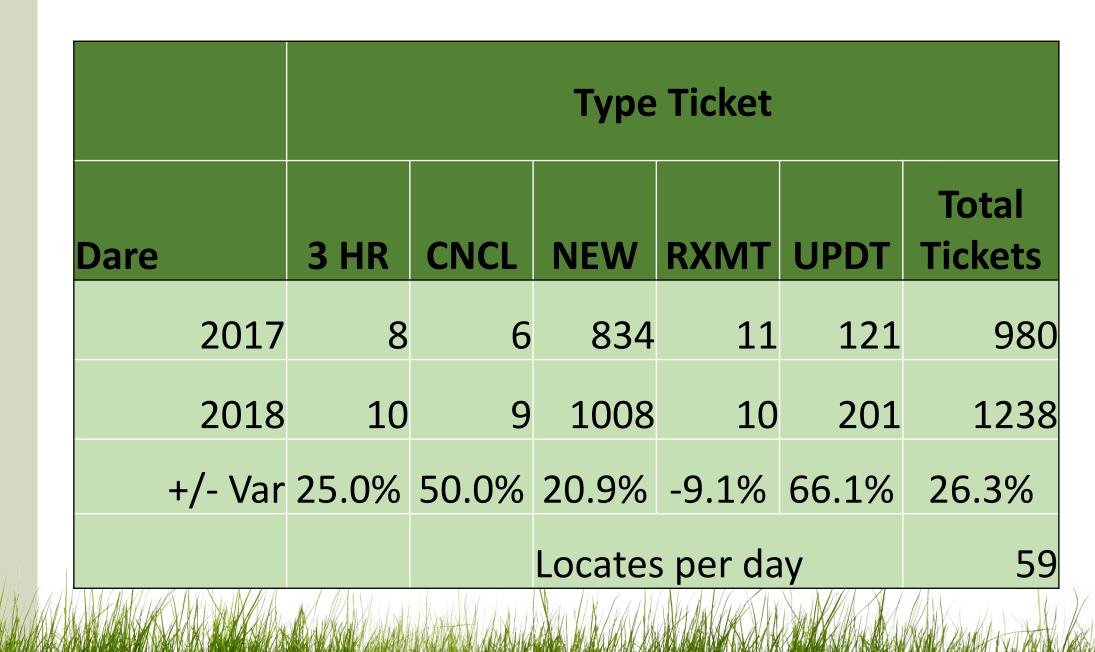

YTD stats compared with previous year

|         |        |      | Туре Т  | icket   |       |                  |
|---------|--------|------|---------|---------|-------|------------------|
| Dare    | 3 HR   | CNCL | NEW     | RXMT    | UPDT  | Total<br>Tickets |
| 2017    | 15     | 34   | 3187    | 46      | 476   | 3758             |
| 2018    | 31     | 36   | 3362    | 52      | 886   | 4367             |
| +/- Var | 106.7% | 5.9% | 5.5%    | 13.0%   | 86.1% | 16.2%            |
|         |        |      | Locates | per day | /     | 52               |