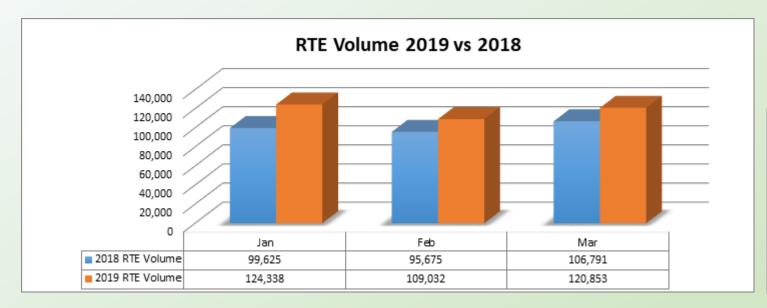

## Remote Ticket Entry

| <b>Total Tkt Summary</b>     | 197,224 |
|------------------------------|---------|
| In-House Tkt Summary         | 76,371  |
| RTE Ticket Summary; incl. UL | 120,853 |
| RTE Ticket Summary; excl. UL | 97,719  |
| RTE % Volume; excl. UL       | 49.55%  |
| RTE % Volume                 | 61.28%  |