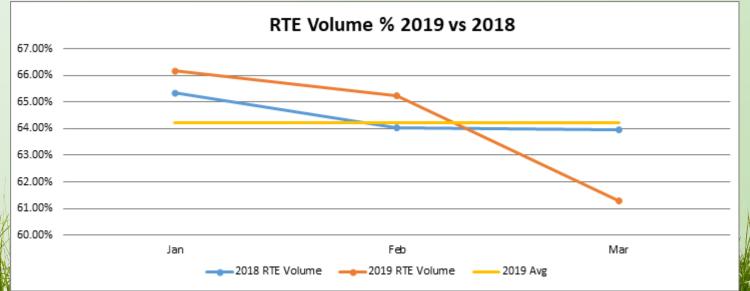

## Remote Ticket Entry

| <b>Total Tkt Summary</b>     | 197,224 |
|------------------------------|---------|
| In-House Tkt Summary         | 76,371  |
| RTE Ticket Summary; incl. UL | 120,853 |
| RTE Ticket Summary; excl. UL | 97,719  |
| RTE % Volume; excl. UL       | 49.55%  |
| RTE % Volume                 | 61.28%  |