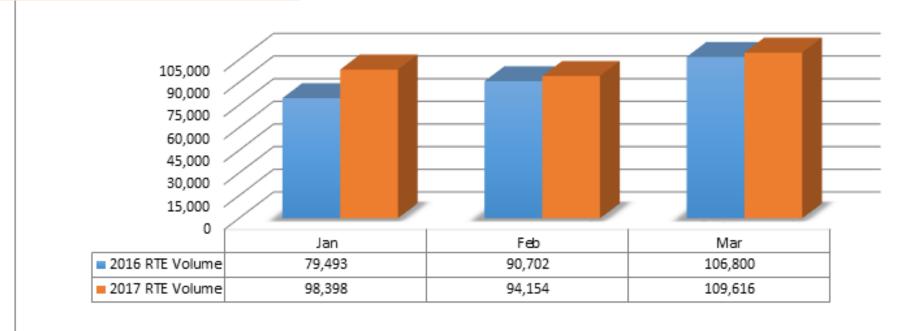

### **Remote Ticket Entry**

| Total Tkt Summary            | 172,850 |
|------------------------------|---------|
| In-House Tkt Summary         | 63,234  |
| RTE Ticket Summary; incl. UL | 109,616 |
| RTE Ticket Summary; excl. UL | 92,711  |
| RTE % Volume; excl. UL       | 53.64%  |
| RTE % Volume                 | 63.42%  |

#### RTE Volume 2017 vs 2016