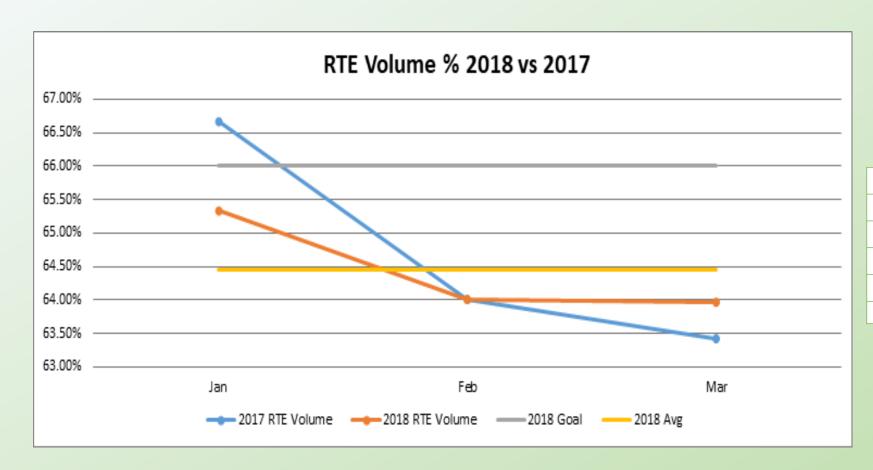

## Remote Ticket Entry

| Total Tkt Summary            | 166,950 |
|------------------------------|---------|
| In-House Tkt Summary         | 60,159  |
| RTE Ticket Summary; incl. UL | 106,791 |
| RTE Ticket Summary; excl. UL | 88,272  |
| RTE % Volume; excl. UL       | 52.87%  |
| RTE % Volume                 | 63.97%  |