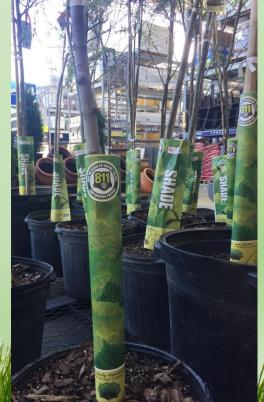

# Both Home Depot & Lowes are sharing the 811 safe digging information on their tree wraps

#811HomeDepot

#811Lowes

1018

April 20, 2018 Harrah's Cherokee, NC

**2018**July 20, 2018
Lake Lure, NC

For booking info, contact Tonya Hargraves: tonya@nc811.org