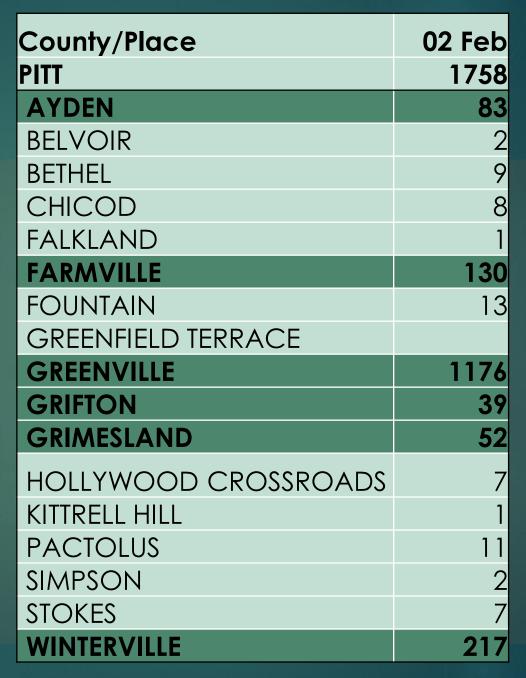

Pitt County

# County Ticket Volume

2018 Stats Compared with 2017

|         | Type Ticket |        |                 |        |        |       |  |  |  |
|---------|-------------|--------|-----------------|--------|--------|-------|--|--|--|
|         | 3 HR        | CNCL   | NEW             | RXMT   | UPDT   | TOTAL |  |  |  |
| 2017    | 2           | 16     | 925             | 14     | 534    | 1491  |  |  |  |
| 2018    | 15          | 9      | 1206            | 49     | 479    | 1758  |  |  |  |
| +/- Var | 650.0%      | -43.8% | 30.4%           | 250.0% | -10.3% | 17.9% |  |  |  |
|         |             |        | Locates per day |        |        |       |  |  |  |