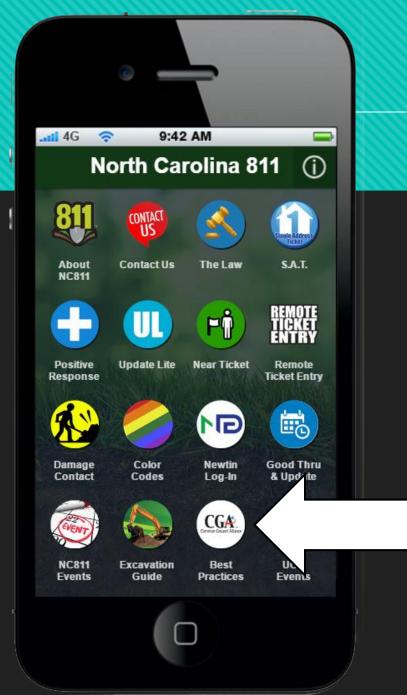

### **Best Practices**

This button is linked to the Common Ground Alliance website's Best Practices guide.

The CGA identified and validated over 130 "best practices" to enhance safety and prevent damages to underground facilities.