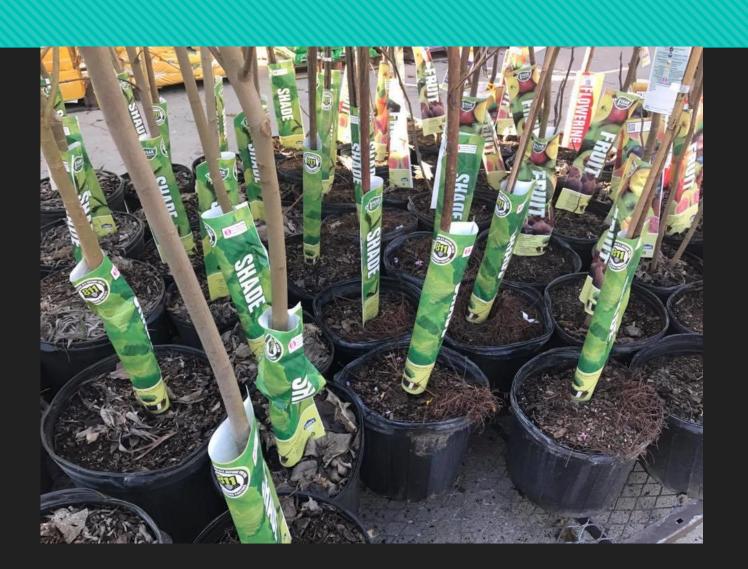

## 811 Partners with Lowe's

We have exciting news!
811 and Lowe's have
collaborated to share the
Call Before You Dig message
on their tree wraps. Visit any
Lowe's store nationwide at
1,840 locations.

#811Lowes

1.5 Million tree wraps

Like and follow us on:

Thank you for your time and attention. You can get a PDF copy of this presentation on www.ncucc.org

Use the UCC Issues form to voice your concerns to both local and state level UCC meetings in North Carolina. Available on both the NCUCC website and the NC811 app.