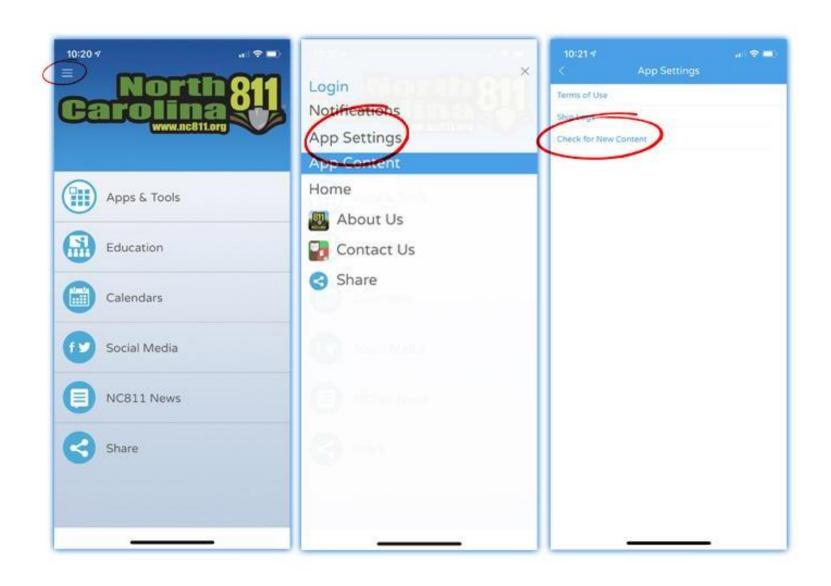

Available on the nc811.org homepage, the Member Services page and on the NC811 App starting Oct 1, 2019.

### Update your NC 811 app.

If the diameter or width of the facility is greater than four inches, the dimension of the facility shall be indicated at least every 50 feet in the area of the proposed excavation or demolition. An operator who operates multiple facilities in the area of the proposed excavation or demolition shall locate each facility.