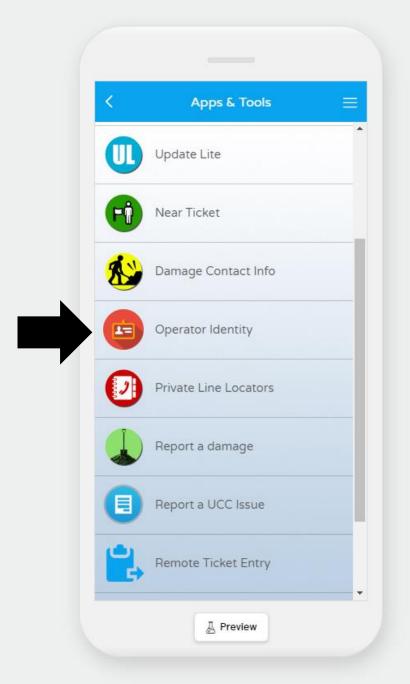

#### County Member Operator Identity Information GUILFORD County ▼ Submit Members Notified for County GUILFORD Description Op Id Code Name ALT02\* WINDSTREAM COMMUNICATIONS, INC. WINDSTREAM PHONE ARC01 CITY OF ARCHDALE WATER AND SEWER AT&T/T F/O ATT01 ATT/T (TRANSMISSION) FIBER OPTIC PHONE - COPPER OR FIBER ATT312\* ATT/D (DISTRIBUTION) ATT/D BKC01 **BURKELY COMMUNITIES** FIBER OPTIC GAS CAR02 CARDINAL PIPELINE COMPANY CNH01 **CONE HEALTH** COPPER AND FIBER OPTIC ConeHealth COB01 WATER AND SEWER COB01 CITY OF BURLINGTON COP02 GAS COLONIAL PIPELINE COMPANY

Available on the nc811.org homepage, the Member Services page and on the NC811 App starting Oct 1, 2019.