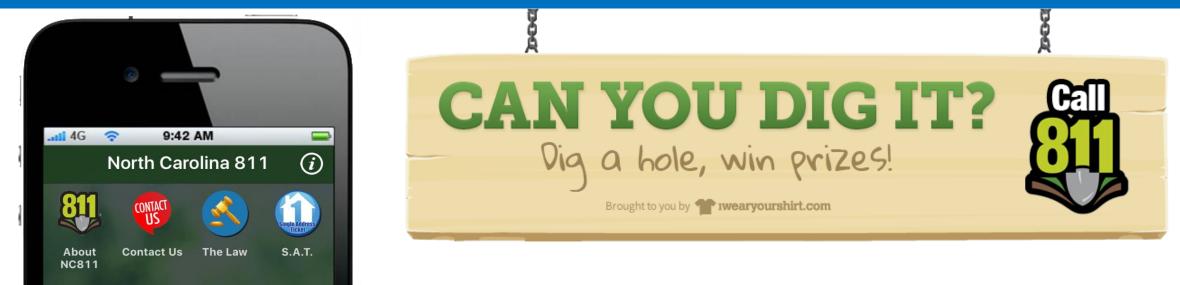

REMOTE TICKET ENTRY

CGA.

Update Lite Near Ticket

Dig It Game

Response

Contact

For the month of April we have added a button on the NC811 app for the "Can you dig it?" game. All month long visit the game and dig for prizes.

For more information on the game visit: safedigging.me